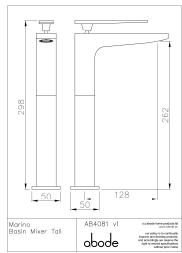

# **Product dimensions:**

 Product mounted where: Surface • Recommended hole size: 35 mm

 Overall Height / projection: 298 mm • Exit reach: 128 mm • Exit height: 262 mm • Base size: 50 mm

• Inlet centre distance(s): N/A mm

• Min. fitting depth required: N/A mm Max. surface depth: 50 mm