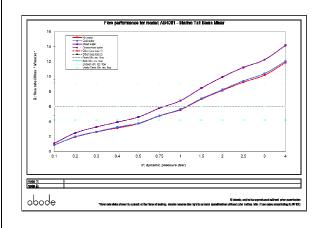

# **Product flow characteristics:**

- Min / Max water pressure (bar): 0.75\* / 5.50
- Part G max. mixed flow rate at 3 bar (I/m): 12.24
- Inlet connection type / length: Flexi / 600 mm
- Inlet (plumbing connection) / outlet size: 1/2" F / M8
- Product flow characteristics: Single flow Non return valve(s) supplied or position: No
- Aerator type: Neoperl honeycomb, cache slim
- Control valve type: Single lever (28&25mm)
- Includes output diverter?: N/A
- Inlet meshed particle filters included: no Shower hose type / length: N/A / N/A