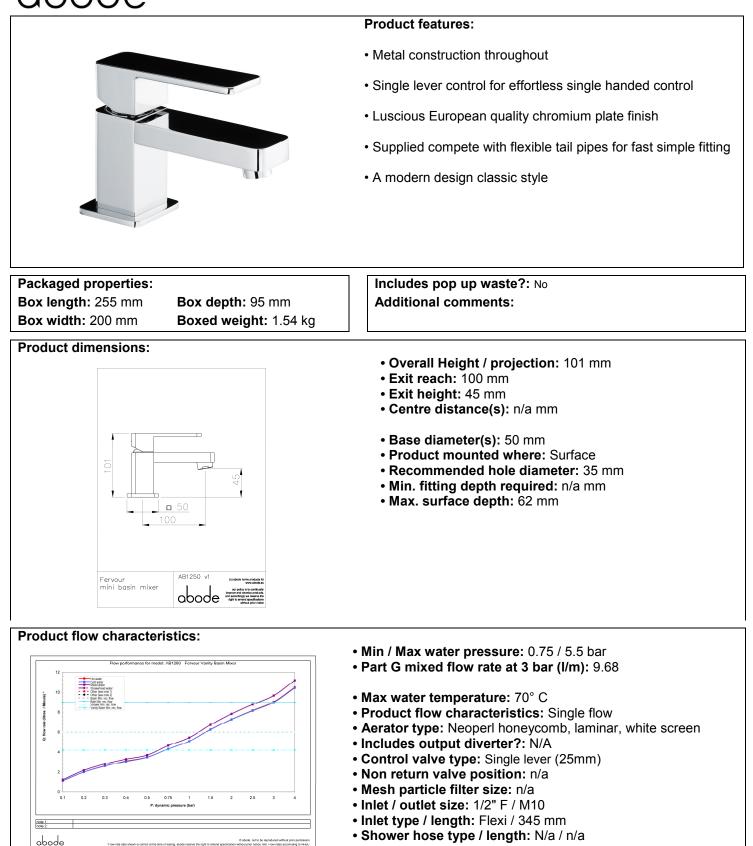

## abode



Warranty Summary (Full details available on request):
Materials and workmanship defects warranted for 5 years
Valves and working parts warranted for 5 years
Surface warranty defects warranted for 1 year
O-rings, hoses & gaskets warranted for 1 year
Care instructions:
Clean the mixers and showers regularly as required, using soap, do not use any other cleaners.
Regular cleaning will prevent the build up of lime scale and dirt
After cleaning rinse thoroughly with clean water to remove any cleaner residue
Residues of liquid soaps, shampoos and shower foams can also cause damage, so rinse with clean water after using, avoid contact with any abrasives