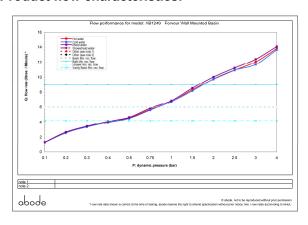

### **Product flow characteristics:**

- Min / Max water pressure: 0.75 / 5.5 bar • Part G mixed flow rate at 3 bar (I/m): 14.07
- Max water temperature: 70° C
- Product flow characteristics: Single flow
- Aerator type: Neoperl honeycomb, laminar, white screen
- Includes output diverter?: N/A
- Control valve type: Single lever (35mm)
- Non return valve position: n/a • Mesh particle filter size: n/a
- Inlet / outlet size: 1/2" F / n/a
- Inlet type / length: Fixed / n/a mm
- Shower hose type / length: N/a / n/a