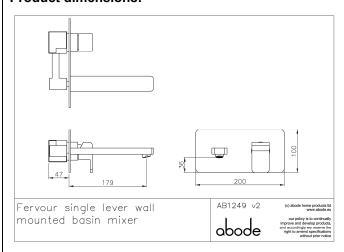

#### **Product dimensions:**

• Overall Height / projection: 100 mm

• Exit reach: 179 mm • Exit height: 36 mm

• Centre distance(s): n/a mm

• Base diameter(s): n/a mm Product mounted where: Wall

• Recommended hole diameter: 170 x 70 mm

• Min. fitting depth required: 60 mm

• Max. surface depth: n/a mm