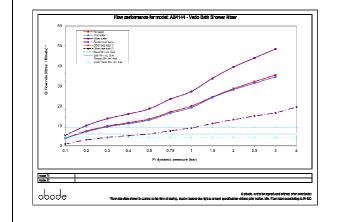

## abode

- Min / Max water pressure (bar): 0.50\* / 5.50 \*Detailed minimum pressure requirements for this product: Bath 0.2, Shower 0.5 (bar)
- Part G max. mixed flow rate at 3 bar (I/m): 48.46
- Inlet connection type / length: Fixed / 53 mm
- Inlet (plumbing connection) / outlet size: 3/4" M / N/A
- Product flow characteristics: Single flow Non return valve(s) supplied or position: No
- Aerator type: Flow straightener
- Control valve type: 3/4 QT CD (8-20)
- Includes output diverter?: Yes
- Inlet meshed particle filters included: No
  Shower hose type / length: Smoothflex / 1.50 m