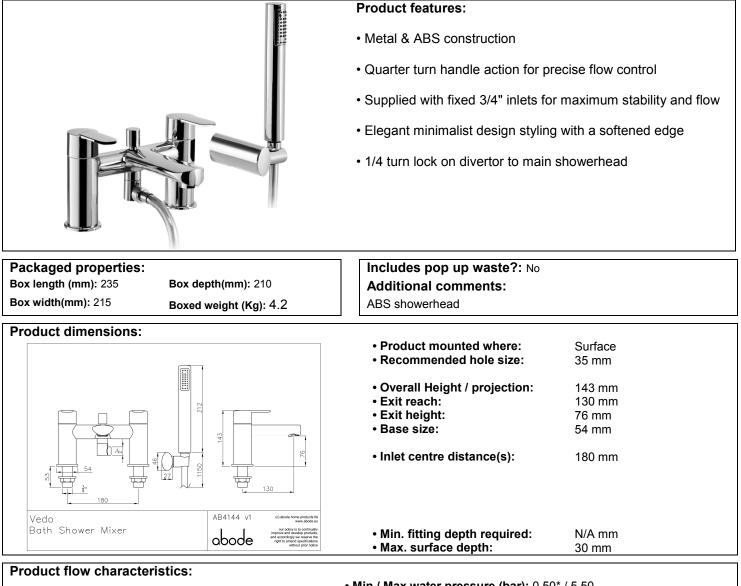

## abode

- Min / Max water pressure (bar): 0.50\* / 5.50 \*Detailed minimum pressure requirements for this product: Bath 0.2, Shower 0.5 (bar)
- Part G max. mixed flow rate at 3 bar (I/m): 48.46
- Inlet connection type / length: Fixed / 53 mm
- Inlet (plumbing connection) / outlet size: 3/4" M / N/A
- Product flow characteristics: Single flow Non return valve(s) supplied or position: No
- Aerator type: Flow straightener
- Control valve type: 3/4 QT CD (8-20)
- Includes output diverter?: Yes
- Inlet meshed particle filters included: No
  Shower hose type / length: Smoothflex / 1.50 m