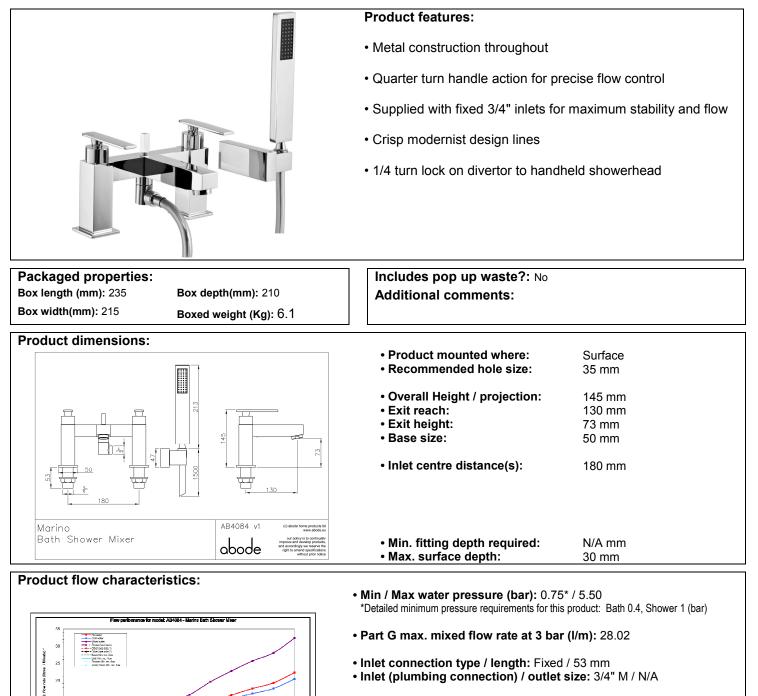

## • Product flow characteristics: Single flow Non return valve(s) supplied or position: No

- Aerator type: Flow straightener
- Control valve type: 3/4 QT CD (8-20)
- Includes output diverter?: Yes

## Inlet meshed particle filters included: No Shower hose type / length: Smoothflex / 1.50 m

Warranty Summary (full details available on request):

- Care instructions:
- Materials and workmanship defects warranted for 5 years
   Values and working parts warranted for 5 years
- Valves and working parts warranted for 5 years
  Surface warranty defects warranted for 1 year