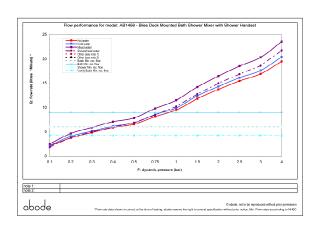

## **Product flow characteristics:**

- Min / Max water pressure (bar): 0.75\* / 5.50
  \*Detailed minimum pressure requirements for this product: Bath 0.75, Shower 0.4 (bar)
- Part G max. mixed flow rate at 3 bar (I/m): 20.33
- Inlet connection type / length: Fixed / 53 mm
- Inlet (plumbing connection) / outlet size: 3/4" M / N/A
- Product flow characteristics: Single Flow Non return valve(s) supplied or position: No
- Aerator type: Grey flow straightener
- Control valve type: 3/4 QT CD (8-20)
  Includes output diverter?: Yes
- Inlet meshed particle filters included: N/A
- Shower hose type / length: Smoothflex / 1.50 m