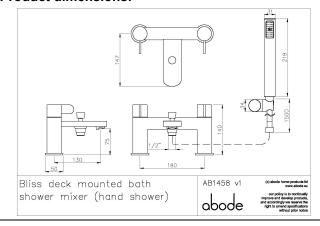

### **Product dimensions:**

Product mounted where: SurfaceRecommended hole size: 35 mm

Overall Height / projection: 140 mm
Exit reach: 130 mm
Exit height: 75 mm
Base size: 50 mm

• Inlet centre distance(s): 180 mm

• Min. fitting depth required: n/a mm • Max. surface depth: n/a mm