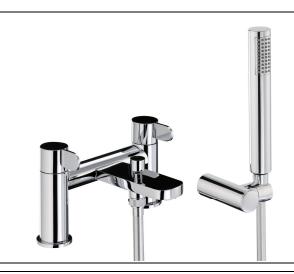

# Product features:

- Metal construction throughout
- Quarter turn handle action for precise flow control
- · Minimalist planate design form
- Supplied with fixed 3/4" inlets for maximum stability and flow
- A modern design classic style