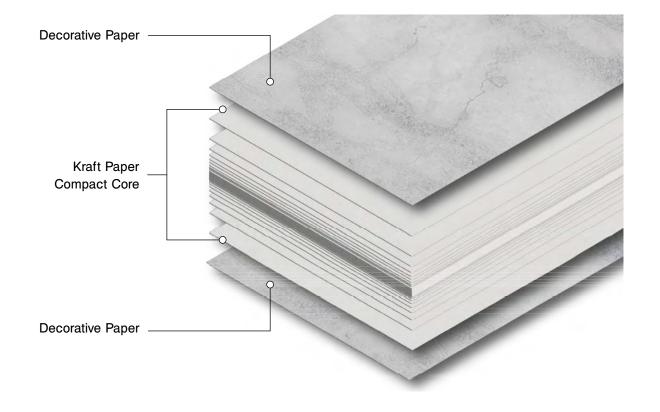

## **Slim Line Compact Worktops**

Slim Line is a collection of 12mm compact worktops with a colourcoordinated core, ideal for luxury kitchen designs. It comprises specially selected designs that bring sophisticated style to any kitchen.

All Slim Line products have improved resistance to abrasion and moisture, meaning they not only look great but they perform well too. With no need for additional edging or surface finishing, they are perfect for bespoke design projects.

Designed with a complementary core in white, grey, or black, this stunning collection provides a versatile solution with a modern appeal to stand up to everyday use. These compact worktops are functional, stain and heat-resistant, hygienic and easy to clean, with antibacterial properties, and highly water resistant too!