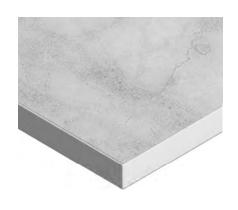

## **Slim Line Compact Worktops**

Slim Line is a collection of 12mm compact worktops with a colourcoordinated core, ideal for luxury kitchen designs. It comprises specially selected designs that bring sophisticated style to any kitchen.

All Slim Line products have improved resistance to abrasion and moisture, meaning they not only look great but they perform well too. With no need for additional edging or surface finishing, they are perfect for bespoke design projects.

Designed with a complementary core in white, grey, or black, this stunning collection provides a versatile solution with a modern appeal to stand up to everyday use. These compact worktops are functional, stain and heat-resistant, hygienic and easy to clean, with antibacterial properties, and highly water resistant too!