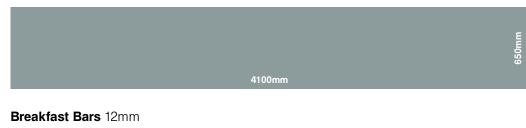

### Slim Line Compact Worktops

|      |         |             |                      | Worktop    | Breakfast Bar | Upstand    |
|------|---------|-------------|----------------------|------------|---------------|------------|
|      |         |             | Size (mm)            | 4100 x 650 | 4100 x 950    | 4100 x 100 |
| Code | Texture | Core Colour | Decor Thickness (mm) | 12         | 12            | 12         |
| K551 | SU      | White       | Calacatta Olympus    | -          | •             | •          |
| K367 | PH      | Grey        | Cream Navona         | •          | •             | •          |
| K538 | PH      | Grey        | Dovetail Arosa       | •          | •             | -          |
| K539 | PH      | Black       | Fossil Arosa         | •          | •             | •          |
| K553 | SU      | Black       | Galaxus              |            |               | •          |
| K368 | PH      | Grey        | Grey Atlantic Marble | •          | •             | •          |
| K595 | SU      | Grey        | Pietra Belvedere     |            | •             | •          |
| K023 | SU      | White       | Venato               | ■          | •             | •          |