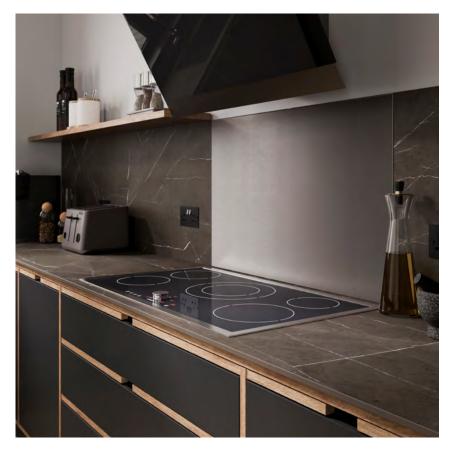

#### K595 SU Pietra Belvedere

The delicate white veins of this decor contrast against a dark grey background, giving Pietra Belvedere a truly stunning authentic look. It can be successfully combined with colours, natural light woods and even concretes to create outstanding interior solutions.