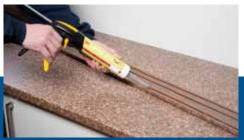

#### Sealing

For all areas where raw chipboard has been exposed, such as sink cut-outs and cut ends, spread a bead of BB Complete using a spatula ensuring total coverage.

To seal a worktop to a wall ensure all surfaces are fully dry, dust free and stable.

Apply a generous bead of BB Complete along the back edge of the worksurface ensuring there are no gaps.

Smooth the bead using a spatula or use a rubber gloved finger dipped in white spirit.

Allow to cure for 24 hours before use.