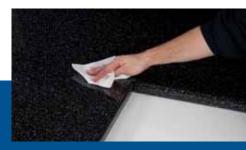

Fully tighten the bolts a maximum of two full turns past the nip point.

Using a soft plastic or laminate scraper, remove excess adhesive avoiding smears. Take care not to scratch the surface particularly with gloss finish worktops.

Moisten a clean, lint-free cloth with white spirit and carefully remove the residue, wiping at 90° across the joint to avoid removing adhesive before the joint cures.

Do not wipe down with water or any other solvents and allow 24 hours for the joint to fully cure before using.