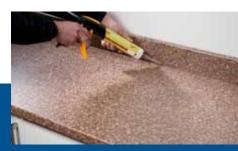

#### Finishing

The standard nozzle is designed to produce a fine bead.

Consider masking the area to be finished with a good quality masking tape to produce a neat straight edge.

Hold the nozzle at a 45° angle and apply an even bead along the area to be finished.

Shaping of the bead is possible using a specialist smoothing tool, or simply

using a rubber gloved finger dipped in white spirit. Do not use water or other solvents.

Once satisfied with the final finish any masking tape should be peeled away immediately.

Clean away any spillage with a clean wipe moistened with white spirit. Do not use water or other solvents.

Allow to cure for 24 hours before use.