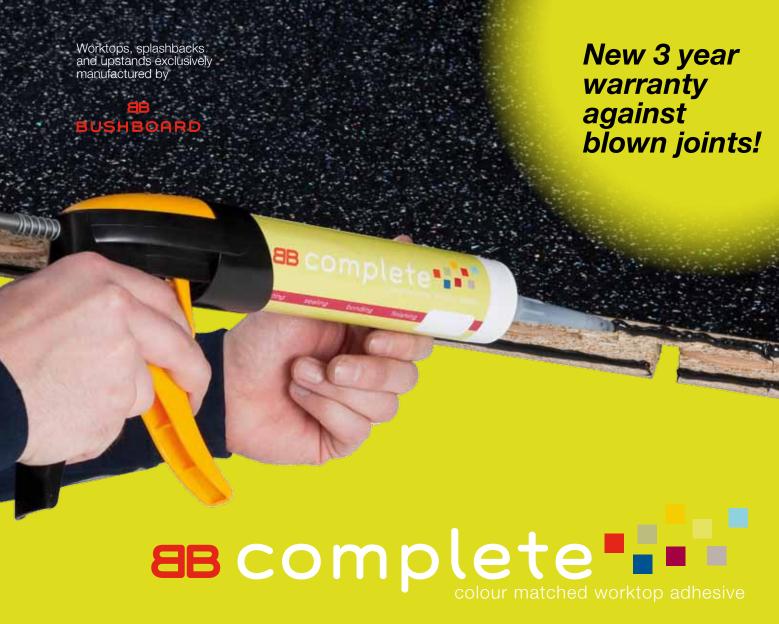

#### New 3 year warranty\*

With BB Complete all worktop joints are guaranteed for 3 years against moisture ingress and expansion. Get the benefit of total peace of mind on all your worktop installations.

- New 80ml cartridge for 3 joints
- 6 most popular colours now in an easy-to-use syringe style cartridge
- Brand new advanced formulation for superb results

- Easy and flexible to work with for bonding, sealing and finishing
- Choice of 20 colour matches to suit over 100 designs
- Comes in a C90 cartridge for standard glue gun