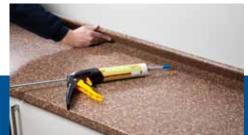

#### Jointing

#### Preparation

Ensure all surfaces are cut accurately, clean, dry and completely free of dust.

Well cut joints which fit tightly will ensure an inconspicuous finish.

Biscuits will ensure strong level joints. Always use connector bolts to assure strength.

Cut bolt slots no deeper than 25mm from the rear surface for 40mm worktops.

#### **Assembly**

BB Complete has a joint open time of 10-15 minutes allowing more time to make adjustments.

Apply a continuous 5mm diameter bead around the border of one cut edge, 5mm in from the bottom and top faces following the profile and completing a loop. Use plenty of adhesive, making sure you do not reduce the amount of adhesive recommended.

Insert the connector bolts and tighten to the nip point, ensuring that BB Complete squeezes out around the entire joint including the bottom face.

Check the joint is level, adjusting as necessary using a rubber mallet.

Fully tighten the bolts a maximum of two full turns past the nip point.

Using a soft plastic or laminate scraper, remove excess adhesive avoiding smears. Take care not to scratch the surface particularly with gloss finish worktops.

Moisten a clean, lint-free cloth with white spirit and carefully remove the residue, wiping at 90° across the joint to avoid removing adhesive before the joint cures.

Do not wipe down with water or any other solvents and allow 24 hours for the joint to fully cure before using.