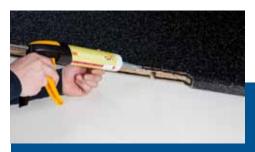

#### **Assembly**

BB Complete has a joint open time of 10-15 minutes allowing more time to make adjustments.

Apply a continuous 5mm diameter bead around the border of one cut edge, 5mm in from the bottom and top faces following the profile and completing a loop. Use plenty of adhesive, making sure you do not reduce the amount of adhesive recommended.

Insert the connector bolts and tighten to the nip point, ensuring that BB Complete squeezes out around the entire joint including the bottom face.

Check the joint is level, adjusting as necessary using a rubber mallet.