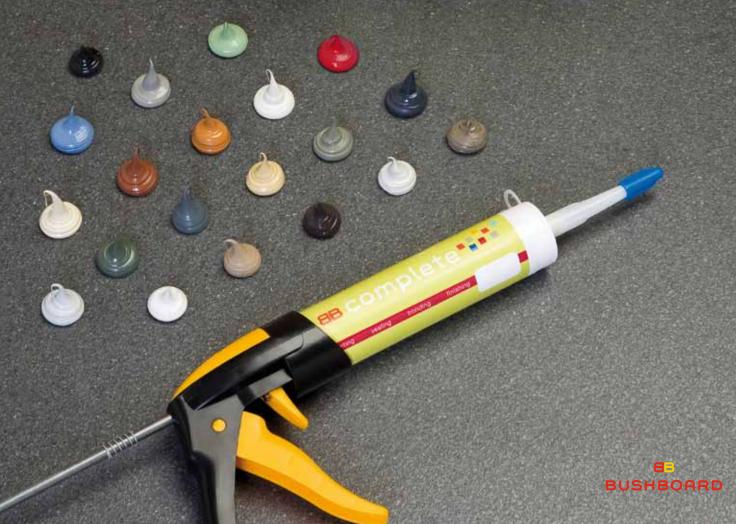

- New 80ml cartridge for 3 joints
- 6 most popular colours now in an easy-to-use syringe style cartridge
- Brand new advanced formulation for superb results

- Easy and flexible to work with for bonding, sealing and finishing
- Choice of 20 colour matches to suit over 100 designs
- Comes in a C90 cartridge for standard glue gun

| $\boldsymbol{\omega}$ | 2381                                                                                                                       | Amber Granite        | 80ml | Vanilla     | 6219        | Espresso           | 80ml      | Chocolate    | 0215     | Natural Block Walnut | 80ml | Fudge         |
|-----------------------|----------------------------------------------------------------------------------------------------------------------------|----------------------|------|-------------|-------------|--------------------|-----------|--------------|----------|----------------------|------|---------------|
| Ċ                     | 6227                                                                                                                       | Amber Kashmir        | 80ml | Fudge       | 3465        | Golden Mascarello  | ) 80ml    | Fudge        | 6257     | Olympus              | 80ml | Chocolate     |
| $\subseteq$           | 4612                                                                                                                       | Amber Slate          | 80ml | Fudge       | 2510        | Golden Morning C   | ak        | Toffee       | 2843     | Paradise Granite     | 80ml | Fudge         |
| <u> </u>              | 3466                                                                                                                       | Antique Mascarello   |      | Mushroom    | 4874        | Granite Black Brow | vn        | Basalt Grey  | 3522     | Perlato Granite      |      | Pewter Grey   |
| O_                    | 4615                                                                                                                       | Beech Butcher Block  |      | Oatmeal     | 4610        | Green Lalique      |           | Sage Green   | 1340     | Polar White          | 80ml | Ice White     |
| valeurod              | 2699                                                                                                                       | Black Granite        | 80ml | Jet Black   | 0332        | Himalaya           | 80ml      | Vanilla      | 2743     | Sandgrain            |      | Ivory         |
|                       | 7178                                                                                                                       | Black Quasar         | 80ml | Jet Black   | 5212        | Ice                |           | Ash Grey     | 6220     | Smoke                |      | Basalt Grey   |
|                       | 2935                                                                                                                       | Blue Carpathia       |      | Slate Grey  | 6242        | Italian Marble     | 80ml      | Vanilla      | 6233     | Soft Walnut Blocked  | 80ml | Chocolate     |
|                       | 1673                                                                                                                       | Blue Magma           |      | Slate Grey  | 6218        | Latte              | 80ml      | Vanilla      | 1782     | Stardust             |      | Basalt Grey   |
|                       | 3467                                                                                                                       | Blue Storm           | 80ml | Chocolate   | 1936        | Lava Dust          |           | Silver Grey  | 0331     | Toscana              | 80ml | Chestnut      |
|                       | 8071                                                                                                                       | Brushed Aluminium    |      | Silver Grey | 6506        | Madrid Jade        | 80ml      | Chocolate    | 5726     | Utopia Granite       | 80ml | Fudge         |
|                       | 1793                                                                                                                       | Champagne Haze       |      | Ivory       | 2851        | Malachite Carpath  | ia        | Sea Green    | 1790     | Warm Haze            | 80ml | Fudge         |
|                       | 3812                                                                                                                       | Cherry Butcher Block | 80ml | Chestnut    | 4120        | Millstar Cream     |           | Silver Grey  | 6228     | Wenge Blocked        | 80ml | Chocolate     |
|                       | 5850                                                                                                                       | Classic Onyx         |      | Ivory       | 4121        | Millstar Grey      |           | Silver Grey  | 0333     | Woodmix              |      | Oatmeal       |
|                       | 3855                                                                                                                       | Clear Maple          | 80ml | Vanilla     | 0330        | Monserratt         | 80ml      | Chocolate    | 6235     | Zebrano Blocked      | 80ml | Chocolate     |
|                       | 4536                                                                                                                       | Cornish Granite      |      | lvory       | 2726        | Natural Beech      | 80ml      | Vanilla      |          |                      |      |               |
|                       |                                                                                                                            |                      |      |             |             |                    |           |              |          |                      |      |               |
| <b>W</b>              | A040                                                                                                                       | Antares              |      | Basalt Grey | C025        | Craquele           |           | Ivory        | L003     | Midnight             | 80ml | Jet Black     |
| вето вы               | A017                                                                                                                       | Antique Block Walnut | 80ml | Chestnut    | C037        | Crystal            | 80ml      | Ice White    | D010     | Mocca                | 80ml |               |
|                       | A024                                                                                                                       | Aticos Gold          |      | Ivory       | D017        | Dakota             |           | Basalt Grey  | N005     | Noir                 | 80ml | Jet Black     |
|                       | A078                                                                                                                       | Aztec Granite        | 80ml | Chestnut    | D020        | Dolmen             |           | Mushroom     | N023     | Nova Saphir          |      | Airforce Blue |
|                       | B056                                                                                                                       | Bahia Beige          |      | lvory       | B107        | Ebony Stripwood    | 80ml      | Chocolate    | 0076     | Olivewood            |      | Chestnut      |
|                       | B066                                                                                                                       | Baltic Granite       |      | Chocolate   | E046        | Etna Verde         |           | Sea Green    | O063     | Opus Coral           |      | Vanilla       |
|                       | H018                                                                                                                       | Beech Normande       | 80ml | Vanilla     |             | Figured Wenge      | 80ml      | Chocolate    | P065     | Puno                 | 80ml | Chocolate     |
|                       | G046                                                                                                                       | . 5                  |      | Ash Grey    | G011        | Granito Fonce      |           | Silver Grey  | F072     | Ruby Quartz          |      | Cherry Red    |
|                       | B039                                                                                                                       | Black Alaska         |      | Jet Black   | 149         | Gris Paloma *      |           | Silver Grey  | X033     | Silverfrost          |      | Pewter Grey   |
|                       | B070                                                                                                                       | Blanc Megeve         | 80ml | Ice White   | 1010        | Iquitos Noir       |           | Slate Grey   | S065     | Solok                |      | Slate Grey    |
|                       | B050                                                                                                                       | Butcherblock Medium  |      | Toffee      | K050        | Kashmir Gold       |           | Mushroom     | H030     | Steamed Beech        |      | Toffee        |
|                       | C080                                                                                                                       | Cap Horn             |      | Slate Grey  | K002        | Kota               |           | Fudge        | S030     | Strass Blanc         |      | Ice White     |
|                       | C012                                                                                                                       |                      | 80ml | Ice White   | L011        | Light Blocked Wa   |           | Toffee       | S033     | Strass Noir          | 80ml | Jet Black     |
|                       |                                                                                                                            | Charcoal             |      | Slate Grey  | L032        | Lima               | 80ml      |              | T028     | Texas Brun           |      | Chestnut      |
|                       | F073                                                                                                                       | Chocolate Quartz     |      | Chocolate   | P015        | Limestone          | 80ml      | Vanilla      | F070     | Vanilla Quartz       | 80ml | Vanilla       |
|                       | F071                                                                                                                       | Cinder Quartz        | 80ml |             | M001        | Maryland Clair *   |           | Silver Grey  | V002     | Venise               |      | Olive Green   |
|                       | C030                                                                                                                       | Cosmic Beige         | 80ml | Vanilla     | M003        | Maryland Fonce     |           | Basalt Grey  | * availa | ble in Odyssey only  |      |               |
|                       | All colours available in 290ml cartridges. <b>80ml</b> indicates the colour is available in a handy 80ml/3 joint cartridge |                      |      |             |             |                    |           |              |          |                      |      |               |
|                       | 80ml                                                                                                                       |                      |      |             |             |                    |           | 80ml         |          | 80ml                 |      |               |
|                       | BUIIII                                                                                                                     |                      |      |             |             |                    |           | BUITII       |          | BUITII               |      |               |
|                       |                                                                                                                            |                      |      |             |             |                    |           |              |          |                      |      |               |
|                       | Jet Bl                                                                                                                     | ack Slate Grey       | Ва   | asalt Grey  | Silver Grey | Ash Grey           | Pewter Gr | ev Ice White | lvory    | Vanilla              | C    | Datmeal       |
|                       |                                                                                                                            | ,                    |      |             |             | ,                  |           |              |          |                      |      |               |
|                       | 80ml                                                                                                                       |                      |      |             | 80ml        | 80ml               |           |              |          |                      |      |               |