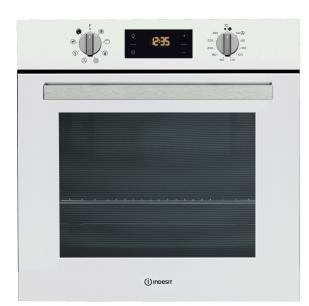

## **IFW 6340 WH UK**

12NC: F102672

GTIN (EAN) code: 8050147026724

| MAIN FEATURES                         |                |
|---------------------------------------|----------------|
| Product group                         | 0ven           |
| Commercial code                       | IFW 6340 WH UK |
| Main colour of product                | White          |
| Construction type                     | Built-in       |
| Type of control                       | Electronic     |
| Type of control settings              | -              |
| Are any hobs controls integrated?     | No             |
| Which kind of hobs can be controlled? | -              |
| Automatic programmes                  | No             |
| Current (A)                           | 13             |
| Voltage (V)                           | 220-240        |
| Frequency (Hz)                        | 50/60          |
| Length of Electrical Supply Cord (cm) | 100            |
| Plug type                             | UK             |
| Depth with open door 90 degree (mm)   | -              |
| Height of the product                 | 595            |
| Width of the product                  | 595            |
| Depth of the product                  | 551            |
| Minimum niche height                  | 0              |
| Minimum niche width                   | 0              |
| Niche depth                           | 0              |
| Net weight (kg)                       | 26.4           |
| Usable volume (of cavity)             | 66             |
| Integrated Cleaning system            | No             |
| Grids of the cavity                   | 1              |
| Trays                                 | 1              |