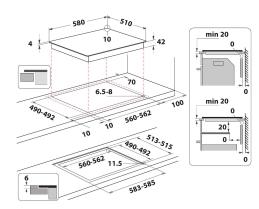

## Hotpoint

| MAIN FEATURES                         | <u> </u>      |
|---------------------------------------|---------------|
| Product group                         | Hob           |
| Construction type                     | Built-in      |
| Type of control                       | Electronic    |
| Type of control settings              | -             |
| Number of gas burners                 | 0             |
| Number of electric cooking zones      | 4             |
| Number of electric plates             | 0             |
| Number of radiant plates              | 4             |
| Number of halogen plates              | 0             |
| Number of induction plates            | 0             |
| Number of electric warming zones      | 0             |
| Location of control panel             | Front         |
| Basic surface material                | Ceramic Glass |
| Main colour of product                | Black         |
| Electrical connection rating (W)      | 6200          |
| Gas connection rating (W)             | 0             |
| Gas type                              | N/A           |
| Current (A)                           | 27,8          |
| Voltage (V)                           | 230           |
| Frequency (Hz)                        | 50/60         |
| Length of Electrical Supply Cord (cm) | 0             |
| Plug type                             | No            |
| Gas connection                        | N/A           |
| Width of the product                  | 580           |
| Height of the product                 | 46            |
| Depth of the product                  | 510           |
| Minimum niche height                  | 42            |
| Minimum niche width                   | 560           |
| Niche depth                           | 490           |
| Net weight (kg)                       | 8             |
| Automatic programmes                  | No            |