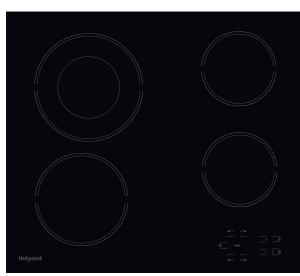

## Hotpoint

| MAIN FEATURES                         | <u> </u>      |
|---------------------------------------|---------------|
| Product group                         | Hob           |
| Construction type                     | Built-in      |
| Type of control                       | Electronic    |
| Type of control settings              | -             |
| Number of gas burners                 | 0             |
| Number of electric cooking zones      | 4             |
| Number of electric plates             | 0             |
| Number of radiant plates              | 4             |
| Number of halogen plates              | 0             |
| Number of induction plates            | 0             |
| Number of electric warming zones      | 0             |
| Location of control panel             | Front         |
| Basic surface material                | Ceramic Glass |
| Main colour of product                | Black         |
| Electrical connection rating (W)      | 6200          |
| Gas connection rating (W)             | 0             |
| Gas type                              | N/A           |
| Current (A)                           | 27,8          |
| Voltage (V)                           | 230           |
| Frequency (Hz)                        | 50/60         |
| Length of Electrical Supply Cord (cm) | 0             |
| Plug type                             | No            |
| Gas connection                        | N/A           |
| Width of the product                  | 580           |
| Height of the product                 | 46            |
| Depth of the product                  | 510           |
| Minimum niche height                  | 42            |
| Minimum niche width                   | 560           |
| Niche depth                           | 490           |
| Net weight (kg)                       | 8             |
| Automatic programmes                  | No            |

| TECHNICAL FEATURES      |          |
|-------------------------|----------|
| Power on indicator      | Yes      |
| Number of indicators    | 4        |
| Type of regulation      | Radiant  |
| Type of lid             | Without  |
| Residual heat indicator | Separate |
| Main on/off switch      | Yes      |
| Safety device           | -        |
| Timer                   | Yes      |