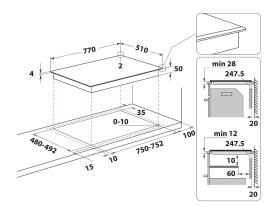

## TB 3977B BF

12NC: F159215 GTIN (EAN) code: 5054645592159

| MAIN FEATURES                         |               |
|---------------------------------------|---------------|
| Product group                         | Hob           |
| Construction type                     | Built-in      |
| Type of control                       | Electronic    |
| Type of control settings              | -             |
| Number of gas burners                 | 0             |
| Number of electric cooking zones      | 4             |
| Number of electric plates             | 0             |
| Number of radiant plates              | 0             |
| Number of halogen plates              | 0             |
| Number of induction plates            | 4             |
| Number of electric warming zones      | 0             |
| Location of control panel             | Front         |
| Basic surface material                | Ceramic Glass |
| Main colour of product                | Black         |
| Electrical connection rating (W)      | 7200          |
| Gas connection rating (W)             | 0             |
| Gas type                              | N/A           |
| Current (A)                           | 31,3          |
| Voltage (V)                           | 220-240       |
| Frequency (Hz)                        | 50/60         |
| Length of Electrical Supply Cord (cm) | 120           |
| Plug type                             | No            |
| Gas connection                        | N/A           |
| Width of the product                  | 770           |
| Height of the product                 | 54            |
| Depth of the product                  | 510           |
| Minimum niche height                  | 28            |
| Minimum niche width                   | 750           |
| Niche depth                           | 480           |
| Net weight (kg)                       | 10.4          |
| Automatic programmes                  | Yes           |