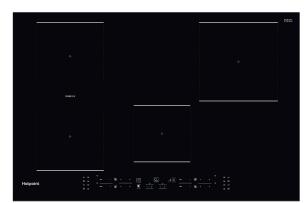

## TB 3977B BF

12NC: F159215 GTIN (EAN) code: 5054645592159

| MAIN FEATURES                         |               |
|---------------------------------------|---------------|
| Product group                         | Hob           |
| Construction type                     | Built-in      |
| Type of control                       | Electronic    |
| Type of control settings              | -             |
| Number of gas burners                 | 0             |
| Number of electric cooking zones      | 4             |
| Number of electric plates             | 0             |
| Number of radiant plates              | 0             |
| Number of halogen plates              | 0             |
| Number of induction plates            | 4             |
| Number of electric warming zones      | 0             |
| Location of control panel             | Front         |
| Basic surface material                | Ceramic Glass |
| Main colour of product                | Black         |
| Electrical connection rating (W)      | 7200          |
| Gas connection rating (W)             | 0             |
| Gas type                              | N/A           |
| Current (A)                           | 31,3          |
| Voltage (V)                           | 220-240       |
| Frequency (Hz)                        | 50/60         |
| Length of Electrical Supply Cord (cm) | 120           |
| Plug type                             | No            |
| Gas connection                        | N/A           |
| Width of the product                  | 770           |
| Height of the product                 | 54            |
| Depth of the product                  | 510           |
| Minimum niche height                  | 28            |
| Minimum niche width                   | 750           |
| Niche depth                           | 480           |
| Net weight (kg)                       | 10.4          |
| Automatic programmes                  | Yes           |

| TECHNICAL FEATURES      |          |
|-------------------------|----------|
| Power on indicator      | Yes      |
| Number of indicators    | 4        |
| Type of regulation      | Inductor |
| Type of lid             | Without  |
| Residual heat indicator | Separate |
| Main on/off switch      | Yes      |
| Safety device           | -        |
| Timer                   | Yes      |