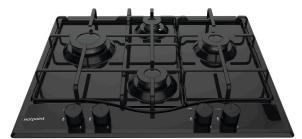

## PCN 642 /H(BK) 12NC: F100545

GTIN (EAN) code: 5054645005451

| MAIN FEATURES                         |            |
|---------------------------------------|------------|
| Product group                         | Hob        |
| Construction type                     | Built-in   |
| Type of control                       | Mechanical |
| Type of control settings              | Knob       |
| Number of gas burners                 | 4          |
| Number of electric cooking zones      | 0          |
| Number of electric plates             | 0          |
| Number of radiant plates              | 0          |
| Number of halogen plates              | 0          |
| Number of induction plates            | 0          |
| Number of electric warming zones      | 0          |
| Location of control panel             | Front      |
| Basic surface material                | Sheetmetal |
| Main colour of product                | Black      |
| Electrical connection rating (W)      | 0          |
| Gas connection rating (W)             | 0          |
| Gas type                              | Methane    |
| Current (A)                           | -          |
| Voltage (V)                           | 220-240    |
| Frequency (Hz)                        | 50/60      |
| Length of Electrical Supply Cord (cm) | 100        |
| Plug type                             | UK         |
| Gas connection                        | N/A        |
| Width of the product                  | 590        |
| Height of the product                 | 33         |
| Depth of the product                  | 510        |
| Minimum niche height                  | 0          |
| Minimum niche width                   | 555        |
| Niche depth                           | 475        |
| Net weight (kg)                       | 9.5        |
| Automatic programmes                  | No         |