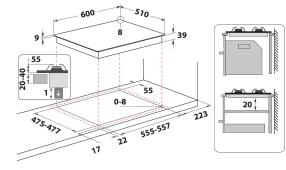

## PCN 642 /H(BK) 12NC: F100545

GTIN (EAN) code: 5054645005451

| MAIN FEATURES                         |            |
|---------------------------------------|------------|
| Product group                         | Hob        |
| Construction type                     | Built-in   |
| Type of control                       | Mechanical |
| Type of control settings              | Knob       |
| Number of gas burners                 | 4          |
| Number of electric cooking zones      | 0          |
| Number of electric plates             | 0          |
| Number of radiant plates              | 0          |
| Number of halogen plates              | 0          |
| Number of induction plates            | 0          |
| Number of electric warming zones      | 0          |
| Location of control panel             | Front      |
| Basic surface material                | Sheetmetal |
| Main colour of product                | Black      |
| Electrical connection rating (W)      | 0          |
| Gas connection rating (W)             | 0          |
| Gas type                              | Methane    |
| Current (A)                           | -          |
| Voltage (V)                           | 220-240    |
| Frequency (Hz)                        | 50/60      |
| Length of Electrical Supply Cord (cm) | 100        |
| Plug type                             | UK         |
| Gas connection                        | N/A        |
| Width of the product                  | 590        |
| Height of the product                 | 33         |
| Depth of the product                  | 510        |
| Minimum niche height                  | 0          |
| Minimum niche width                   | 555        |
| Niche depth                           | 475        |
| Net weight (kg)                       | 9.5        |
| Automatic programmes                  | No         |