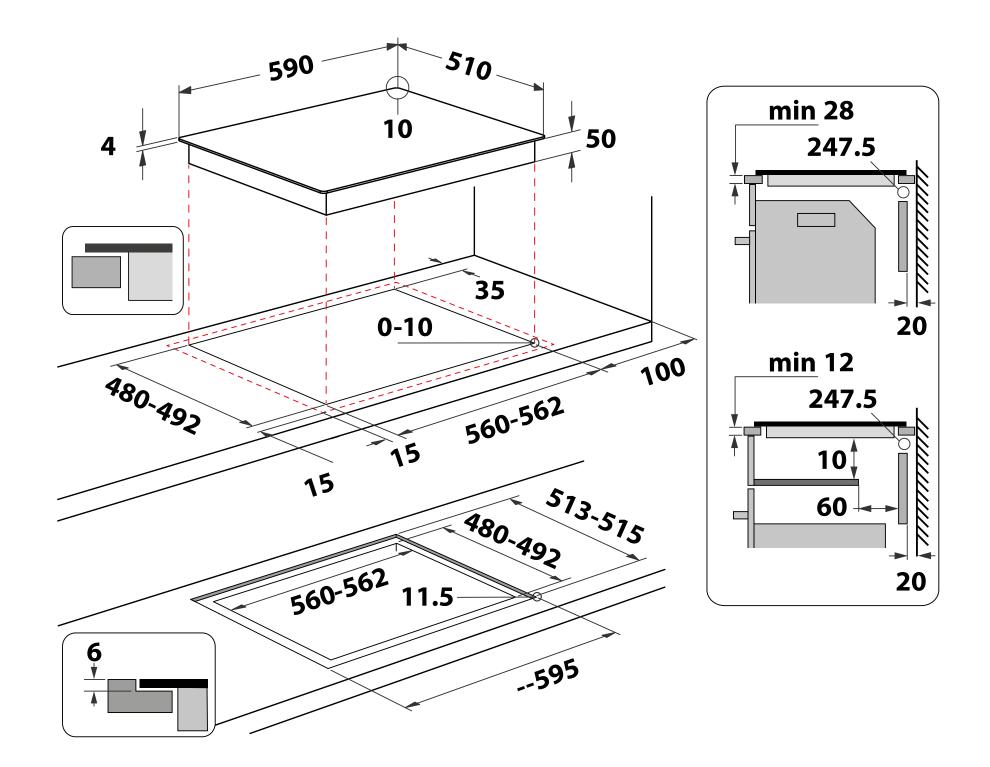

## GTIN (EAN) code: 8050147589847

| DIMENSION                                                                 | MEASUR          |    |
|---------------------------------------------------------------------------|-----------------|----|
| APPLIANCE                                                                 |                 |    |
| Product width                                                             | 590             | mm |
| Product depth                                                             | 510             | mm |
| Radius of product corner                                                  | 10              | mm |
| Product height (MAX protrusion from the worktop)                          | 4               | mm |
| Underneath the bearing area of the appliance                              | 50              | mm |
| Distance between cut out and top frontal projection                       | 15              | mm |
| Distance between cut out and top lateral projection                       | 15              | mm |
| Plateau thickness                                                         | 4               | mm |
| Gas outlet positioning                                                    | N/A             |    |
| Gas outlet X positioning                                                  | 0               | mm |
| Gas outlet Y positioning                                                  | 0               | mm |
| Power cable                                                               | With<br>product |    |
| Power cable positioning                                                   | Rear left       |    |
| CUT OUT                                                                   |                 |    |
| MIN front distance from cut-out to end worktop                            | 0               | mm |
| MIN rear distance from cut out to wall/furniture                          | 35              | mm |
| MIN lateral distance from cut out to wall/furniture                       | 100             | mm |
| MIN height from worktop to above furniture                                | 400             | mm |
| MIN cut out width                                                         | 560             | mm |
| MAX cut out width                                                         | 562             | mm |
| MIN cut out depth                                                         | 480             | mm |
| MAX cut out depth                                                         | 492             | mm |
| MIN cut out radius                                                        | 0               | mm |
| MAX cut out radius                                                        | 10              | mm |
| FLUSH INSTALLATION                                                        |                 |    |
| Indicates whether a flush installation is possible. Default is "N"        | Yes             |    |
| MIN Milling rabbet width                                                  | 593             | mm |
| MAX Milling rabbet width                                                  | 595             | mm |
| MIN Milling rabbet depth                                                  | 513             | mm |
| MAX Milling rabbet depth                                                  | 515             | mm |
| Milling rabbet thickness                                                  | 6               | mm |
| Radius milling rabbet                                                     | 11.5            | mm |
| Flush installation KIT (2)                                                | Service<br>KIT  |    |
| Indicates the minum worktop thickness with standard installation for gas  | 0               | mm |
| ndicates the maximum worktop thickness with standard installation for gas | 0               | mm |
| ndicates the minum worktop thickness with flush installation for gas      | 0               | mm |
| Indicates the maximum worktop thickness with flush installation for gas   | 0               | mm |
| WITH OVEN                                                                 |                 |    |
| Indicates whether the cooktop can be installed above oven. Default is "Y" | Yes             |    |
| MIN worktop thickness with oven                                           | 28              | mm |
| MAX worktop thickness with oven                                           | 0               | mm |

| <b>DIMENSION</b><br>Indicates whether a protection tray against heat or contact is needed with oven. Default is "N" | No                   | -   |
|---------------------------------------------------------------------------------------------------------------------|----------------------|-----|
| Indicates whether a ventilation opening in the back side of cabinet is needed or not with oven.                     | Yes                  |     |
| Default is "Y"                                                                                                      | 165                  |     |
| Indicates the position of the opening in the back side of the cabinet with oven                                     | Тор                  |     |
| MIN Width of rear opening required with oven                                                                        | 550                  | mm  |
| MIN Depth of rear opening required with oven.                                                                       | 45                   | mm  |
| MIN AREA of rear opening required with oven                                                                         | 247.5                | cm² |
| MIN distance from cabinet to rear wall, with oven                                                                   | 20                   | mm  |
| Indicates whether a ventilation opening in the top front side of cabinet is needed or not with oven. Default is "N" | No                   |     |
| MIN Frontal gap required, with oven (2)                                                                             | 0                    | mm  |
| MIN frontal opening area required with oven                                                                         | 0                    | cm  |
| WITH CABINET                                                                                                        |                      |     |
| MIN worktop thickness with cabinet                                                                                  | 12                   | mm  |
| MAX worktop thickness with cabinet                                                                                  | 0                    | mm  |
| Indicates whether a protection tray against heat or contact is needed. Default is "Y"                               | Yes                  |     |
| MIN distance from bottom line of appliance to protection tray                                                       | 10                   | mm  |
| Indicates whether a ventilation opening in the tray is needed or not with cabinet                                   | Yes                  |     |
| Recess dimension X                                                                                                  | 90                   | mm  |
| Recess dimension Y                                                                                                  | 120                  | mm  |
| Positioning dimension X by axis                                                                                     | 45                   | mm  |
| Distance of the tray from the back panel/wall                                                                       | 60                   | mm  |
| Indicates whether a divider is available                                                                            | Service<br>accessory |     |
| Indicates whether a ventilation opening in the back side of cabinet is needed or not. Default is "Y"                | Yes                  |     |
| Indicates the position of the opening in the back side of the cabinet.                                              | Тор                  |     |
| MIN Width of rear opening of the cabinet                                                                            | 550                  | mm  |
| MIN Depth of rear opening of the cabinet                                                                            | 45                   | mm  |
| MIN AREA of rear opening of the cabinet                                                                             | 247.5                | cm  |
| MIN distance from cabinet to rear wall                                                                              | 20                   | mm  |
| Indicates whether a ventilation opening in the top front side of cabinet is needed or not. Default is "N"           | : No                 |     |
| MIN Frontal gap of the cabinet                                                                                      | 0                    | mm  |
| MIN frontal opening area of the cabinet                                                                             | 0                    | cm  |
| INSTALLATION SPACE                                                                                                  |                      |     |
| Depth of immersion underneath the appliance                                                                         | 0                    | mm  |
| Width protruding area below bottom box                                                                              | 0                    | mm  |
| Depth protruding area below bottom box                                                                              | 0                    | mm  |
| Protruding area: X positioning                                                                                      | 0                    | mm  |
| Protruding area: Y positioning                                                                                      | 0                    | mm  |
| ACCESSORIES FOR INSTALLATION                                                                                        |                      |     |
| Gasket                                                                                                              | Pre<br>assembled     |     |