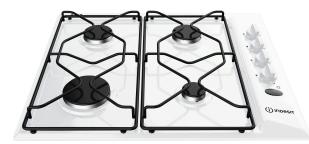

## PAA 642 /I(WH) 12NC: F100511 GTIN (EAN) code: 8050147005118

| MAIN FEATURES                         |             |
|---------------------------------------|-------------|
| Product group                         | Hob         |
| Construction type                     | Built-in    |
| Type of control                       | Mechanical  |
| Type of control settings              | Knob        |
| Number of gas burners                 | 4           |
| Number of electric cooking zones      | 0           |
| Number of electric plates             | 0           |
| Number of radiant plates              | 0           |
| Number of halogen plates              | 0           |
| Number of induction plates            | 0           |
| Number of electric warming zones      | 0           |
| Location of control panel             | Lateral     |
| Basic surface material                | Sheet metal |
| Main colour of product                | White       |
| Electrical connection rating (W)      | 0           |
| Gas connection rating (W)             | 0           |
| Gas type                              | Methane     |
| Current (A)                           | -           |
| Voltage (V)                           | 220-240     |
| Frequency (Hz)                        | 50/60       |
| Length of Electrical Supply Cord (cm) | 100         |
| Plug type                             | No          |
| Gas connection                        | N/A         |
| Width of the product                  | 580         |
| Height of the product                 | 28          |
| Depth of the product                  | 500         |
| Minimum niche height                  | 0           |
| Minimum niche width                   | 555         |
| Niche depth                           | 475         |
| Net weight (kg)                       | 8.7         |