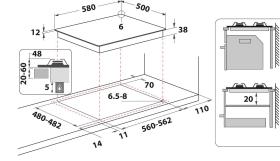

## PAA 642 /I(WH) 12NC: F100511 GTIN (EAN) code: 8050147005118

| MAIN FEATURES                         |             |
|---------------------------------------|-------------|
| Product group                         | Hob         |
| Construction type                     | Built-in    |
| Type of control                       | Mechanical  |
| Type of control settings              | Knob        |
| Number of gas burners                 | 4           |
| Number of electric cooking zones      | 0           |
| Number of electric plates             | 0           |
| Number of radiant plates              | 0           |
| Number of halogen plates              | 0           |
| Number of induction plates            | 0           |
| Number of electric warming zones      | 0           |
| Location of control panel             | Lateral     |
| Basic surface material                | Sheet metal |
| Main colour of product                | White       |
| Electrical connection rating (W)      | 0           |
| Gas connection rating (W)             | 0           |
| Gas type                              | Methane     |
| Current (A)                           | -           |
| Voltage (V)                           | 220-240     |
| Frequency (Hz)                        | 50/60       |
| Length of Electrical Supply Cord (cm) | 100         |
| Plug type                             | No          |
| Gas connection                        | N/A         |
| Width of the product                  | 580         |
| Height of the product                 | 28          |
| Depth of the product                  | 500         |
| Minimum niche height                  | 0           |
| Minimum niche width                   | 555         |
| Niche depth                           | 475         |
| Net weight (kg)                       | 8.7         |