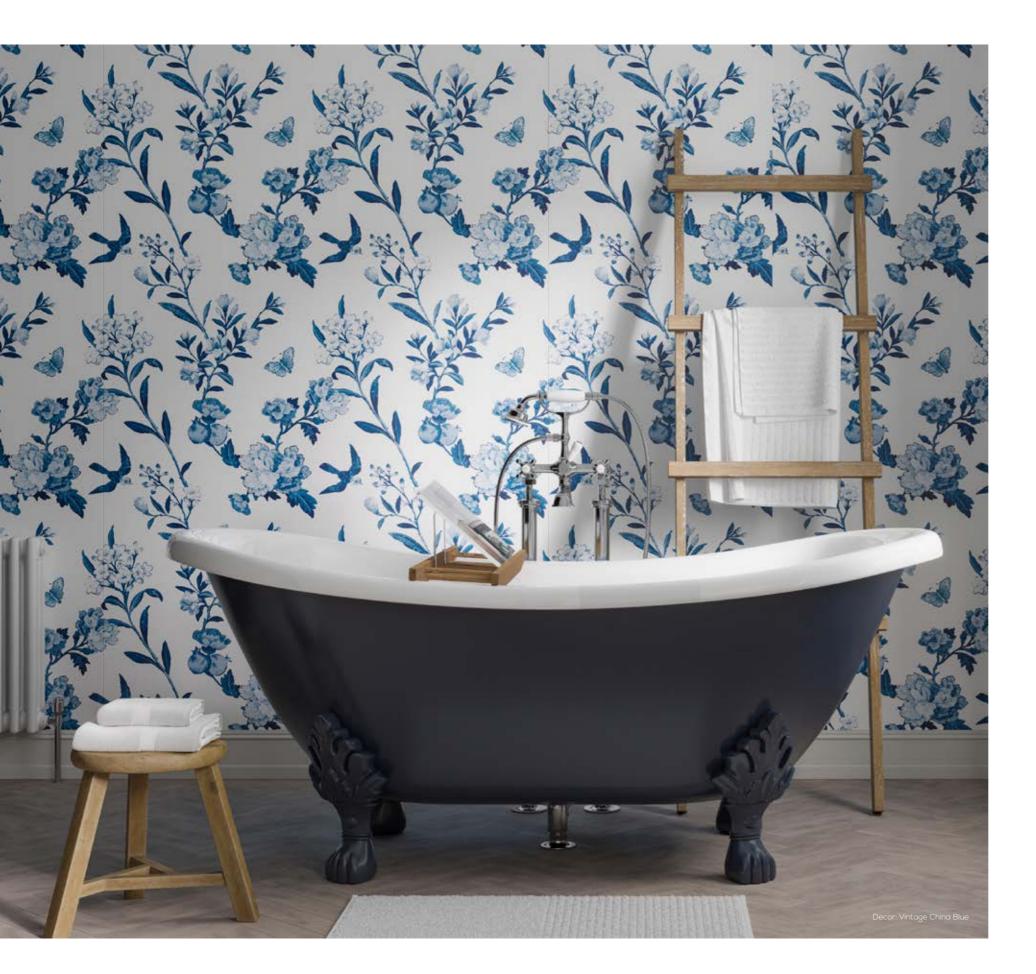

### Original vintage charm

Inspired by authentic Chinese wallpapers, this unique print offers any bathroom a taste of the exotic and brings a magical edge. The rich detail and colour explosion would be a delightful addition to any bathroom.

Order your sample online at www.showerwall.co.uk or email samples@showerwall.co.uk.

Due to variations in the photographic and printing processes the colours shown may vary compared to the actual product. Please refer to our full disclaimer on page 46 for further information and advice.