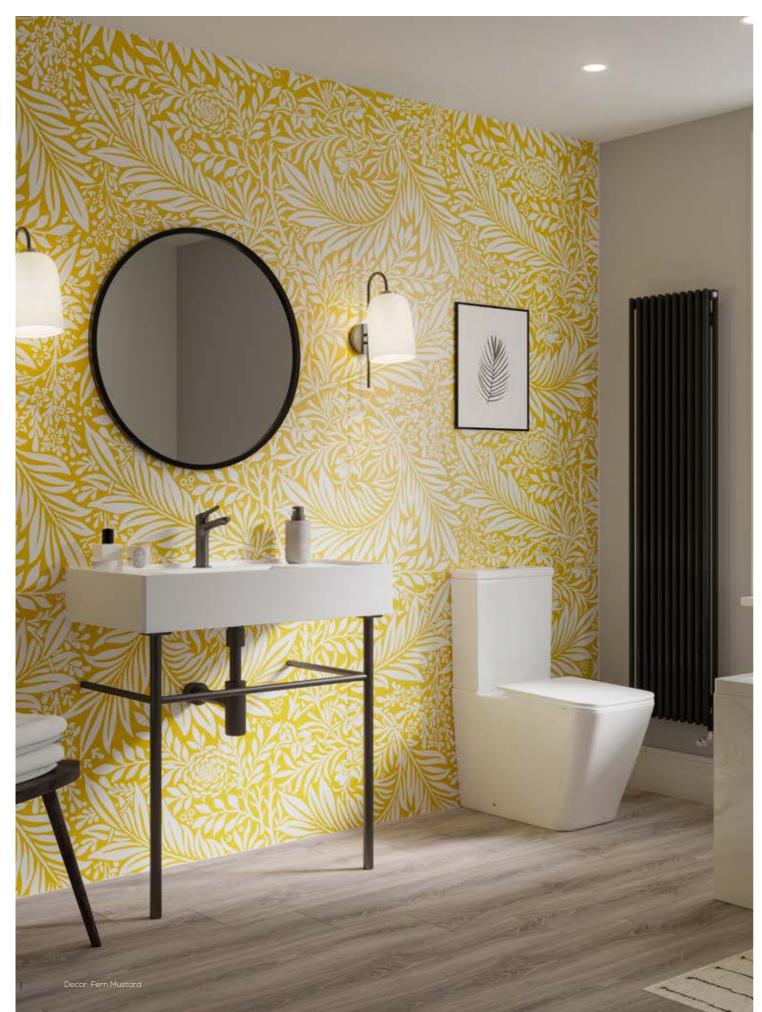

### Eye-catching and confident

Create a striking accent wall, perfect for breaking up the space or as a statement. An inspired, innovative design, Fern in Sapphire, Mustard, or Blush, will bring personality and originality to the bathroom. Pair with neutral tones and simple furnishings to complement the look.

Mustard
SCA38

 $(\gamma)$ 

Blush SCA39

9

Fern
Sapphire
SCA40

 $\mathscr{D}$ 

Order your sample online at www.showerwall.co.uk or email samples@showerwall.co.uk.

Due to variations in the photographic and printing processes the colours shown may vary compared to the actual product. Please refer to our full disclaimer on page 46 for further information and advice.