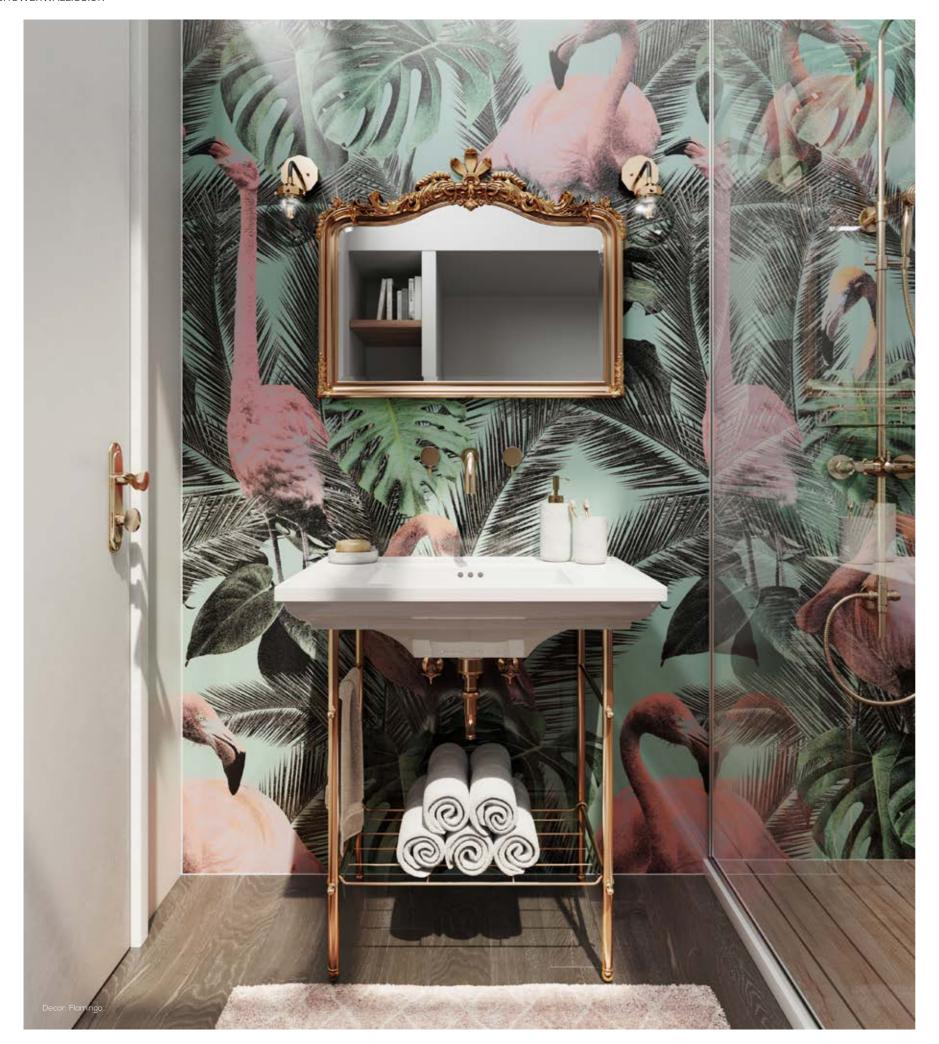

#### For the wild inside

These colourful and quirky backdrops are great for introducing a playful ambience into any bathroom. Whether you prefer vibrant flamingo patterns or more dominant pineapples, these feel-good, effervescent prints will boldly and excitingly elevate any space.

Flamingo SCA24

Pineapple SCA28

Order your sample online at www.showerwall.co.uk or email samples@showerwall.co.uk.

Due to variations in the photographic and printing processes the colours shown may vary compared to the actual product. Please refer to our full disclaimer on page 46 for further information and advice.