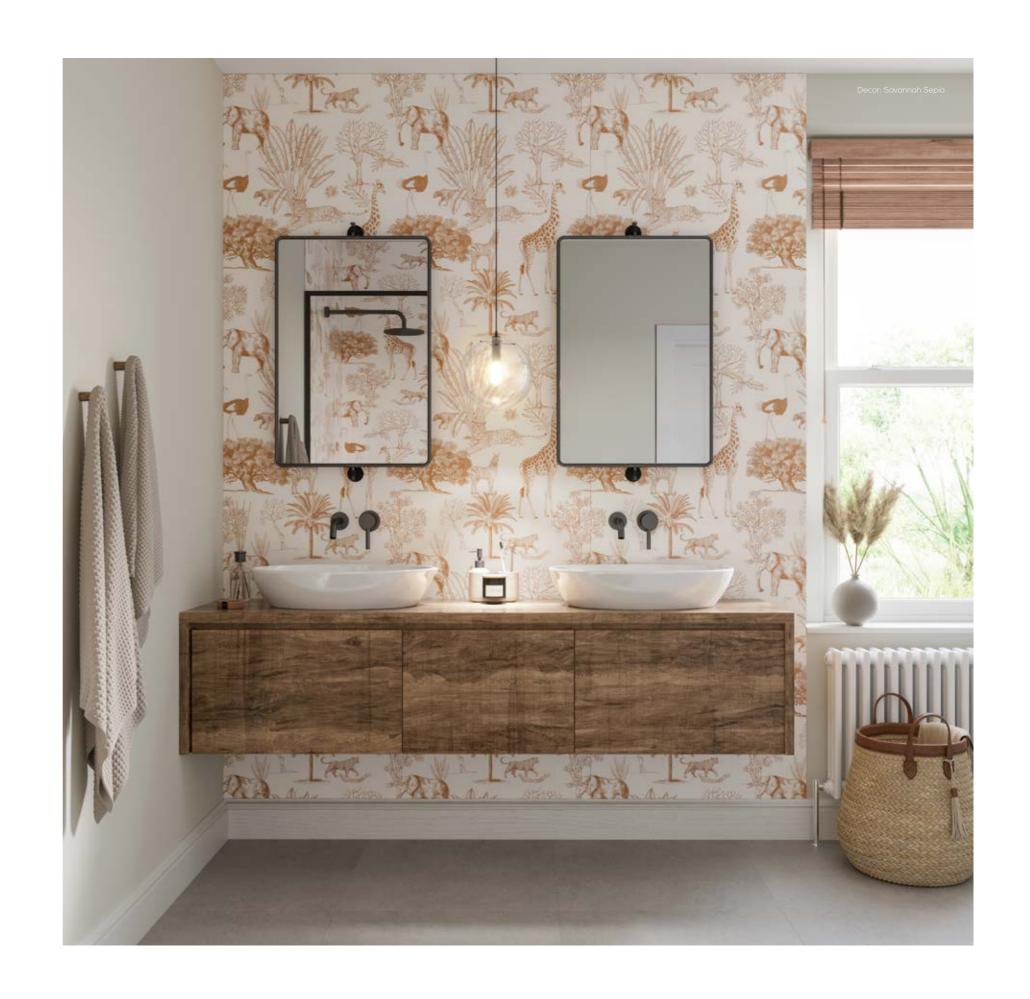

#### The irresistible lure of the wild

The Savannah design beautifully exhibits the natural world with this flora and fauna print. Pastel colours work in harmony with this mesmerising design, bringing an element of interest and fun without overwhelming.

SCA61

 $\langle \gamma \rangle$ 

SCA64

Dusky Pink

Order your sample online at www.showerwall.co.uk or email samples@showerwall.co.uk.

Due to variations in the photographic and printing processes the colours shown may vary compared to the actual product. Please refer to our full disclaimer on page 46 for further information and advice.