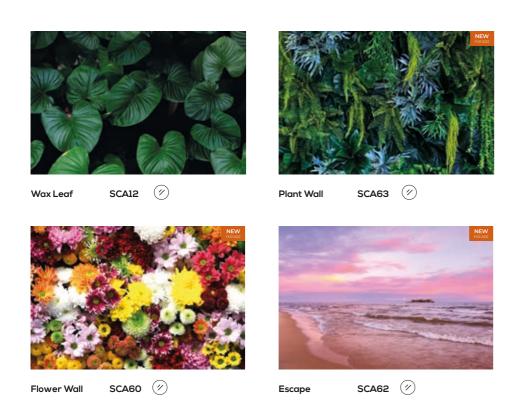

## **PRINTS & IMAGES**

#### Closer to nature

Natural environments stimulate the senses to generate positivity, calm, and a sense of well-being. Our nature-inspired prints bring a touch of the outdoors into your bathroom and create a space to unwind and reconnect.