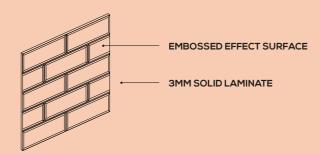

#### The look and feel of real tiles, without the grout

Compact Panels are made from a strong solid composite material, embossed to create a tile effect wall without the need for grout. These 3mm solid laminate panels are easy to fit through a waterproof system, reducing the fitting time compared with traditional tile products - and they are even easier to keep clean.

#### Compact Panels

Compact panels measure **2440mm** in height, and are are or **1220mm** wide.

All Compact panels are 3mm in thickness.