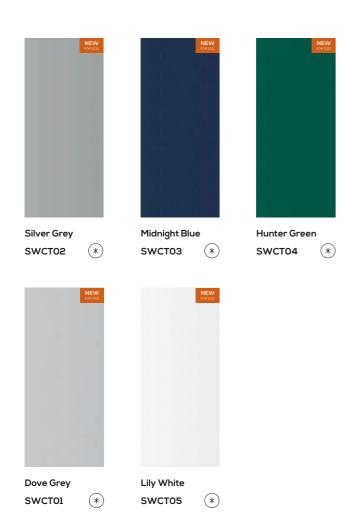

### Simplicity at its best.

The beauty of this effortlessly chic collection is that it can be easily incorporated into any home. Choose Lily White or Dove Grey to emphasise space and light or Midnight Blue to add a pop of colour.

Add mixed metals and bold wall art to complement the look.

Order your sample online at www.showerwall.co.uk or email samples@showerwall.co.uk.

Due to variations in the photographic and printing processes the colours shown may vary compared to the actual product. Please refer to our full disclaimer on page 46 for further information and advice.