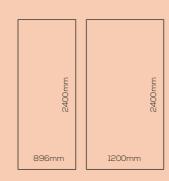

#### Compact Panels

Compact panels measure **2440mm** in height, and are are or **1220mm** wide.

All Compact panels are 3mm in thickness.