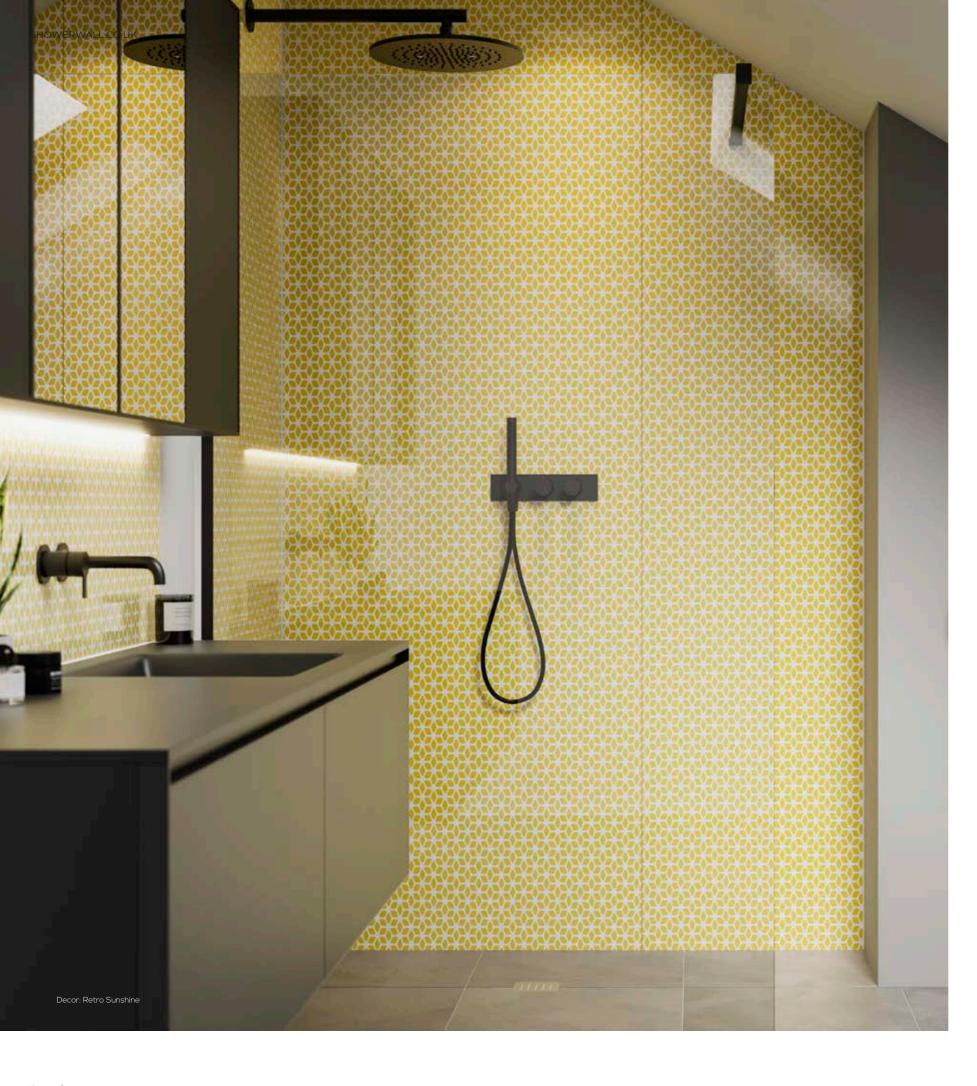

# **PATTERNS & TILES**

#### Celebrate the bold

Interior trends are alive with confident designs; have some creative fun, injecting colour and energy into your bathroom by using exciting geometric patterns to give a contemporary retro feel. Keep the decor minimal to complement the look.