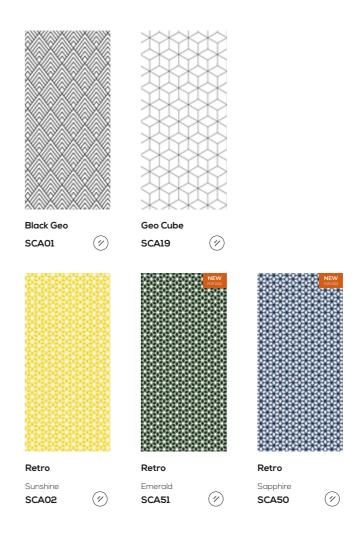

# **PATTERNS & TILES**

#### Celebrate the bold

Interior trends are alive with confident designs; have some creative fun, injecting colour and energy into your bathroom by using exciting geometric patterns to give a contemporary retro feel. Keep the decor minimal to complement the look.