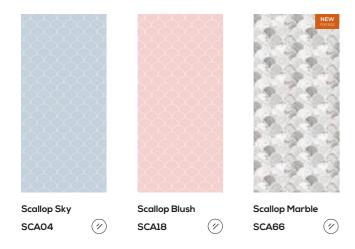

# **PATTERNS & TILES**

### Bring the zen

Nurture the serene with a softer, soothing scallop design. The palette of white lines on neutral tones allows this pattern to pair with a variety of tastes effortlessly.

Order your sample online at **www.showerwall.co.uk** or email **samples@showerwall.co.uk**.