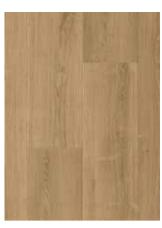

SIG4764

**BRUSHED OAK NATURAL** 

SIG4763

**BRUSHED OAK WARM** NATURAL

SIG4762

NATURAL VARNISHED OAK

SIG4749

CRACKED OAK NATURAL