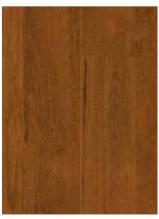

## NEW

## Signature

**SIZE**138 x 21.2 cm x 9 mm



The most refined and water-resistant laminate floor. The unprecedented attention to detail makes your laminate indistinguishable from real wood.

Read the complete story on p.10

4 GENUINE BEVELS ~



PAINTED OAK WHITE

SIG4753



WHITE PREMIUM OAK

SIG4757



SOFT PATINA OAK

SIG4748



BRUSHED OAK GREY

SIG4765



PATINA OAK GREY

SIG4752



PAINTED OAK ROSE

SIG4754



BEIGE VARNISHED OAK

SIG4750



BRUSHED OAK BEIGE

SIG4764



**BRUSHED OAK NATURAL** 

SIG4763



**BRUSHED OAK WARM** NATURAL

SIG4762



NATURAL VARNISHED OAK

SIG4749



CRACKED OAK NATURAL

SIG4767



PATINA OAK BROWN

SIG4751



BRUSHED OAK BROWN

SIG4766



SIG4761



MERBAU

SIG4760



WAXED OAK BROWN

SIG4756



PAINTED OAK BLACK

SIG4755