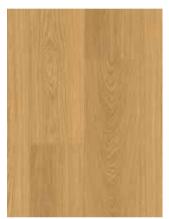

SIG4764

**BRUSHED OAK NATURAL** 

SIG4763

**BRUSHED OAK WARM** NATURAL

SIG4762

NATURAL VARNISHED OAK

SIG4749

CRACKED OAK NATURAL