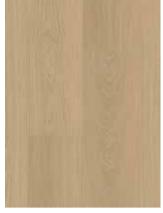

SIG4764

**BRUSHED OAK NATURAL** 

SIG4763

**BRUSHED OAK WARM** NATURAL

SIG4762

NATURAL VARNISHED OAK

SIG4749

CRACKED OAK NATURAL