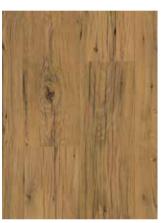

SIG4764

**BRUSHED OAK NATURAL** 

SIG4763

**BRUSHED OAK WARM** NATURAL

SIG4762

NATURAL VARNISHED OAK

SIG4749

CRACKED OAK NATURAL