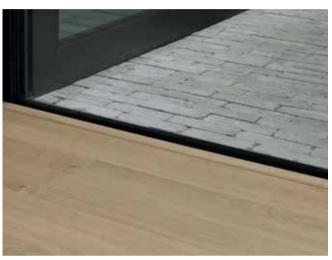

# Profiles

# Incizo<sup>®</sup> profile: 1 profile, 5 applications

Quick-Step's Incizo® profile is a multifunctional finishing tool that can be used to finish your floor and stairs in matching colours. Simply cut the Incizo® basic profile to desired shape with the supplied Incizo® knife.

#### INCIZO<sup>®</sup> PROFILE

215 x 4.8 x 1.3 cm Contents: 1 Incizo® profile, 1 Incizo® knife, 1 plastic rail.



Connect two floors of different heights.





#### APPLICATION 2

Connect two floors of the same height.





## APPLICATION 3

Finish your floor along walls or windows.





#### **APPLICATION 4**

Create a nice transition between your Laminate floor and other flooring types.





### APPLICATION 5

The Incizo® profile also allows you to finish your stairs in the flooring design of your choice. For this application you need the Incizo® profile and an aluminium sub-profile.



INCIZO<sup>®</sup> ALUMINIUM SUB-PROFILE FOR STAIRS

215 x 7.1 x 2.0 cm



# Metal profiles



#### METAL INCIZO<sup>®</sup> PROFILE

#### 270 x 4.74 x 1.14 cm

Contents: 1 Incizo® profile, 1 handle, 1 plastic rail. Silver profile also available in size 93 cm x 4.74 cm x 1.14 cm. Not compatible with 12 mm floors.



### MULTIFUNCTIONAL PROFILE

#### 186 x 4.7 x 1 cm

To bridge height differences up to 12.3 mm.

# Finishing tools

### QSKIT(-)



# **KIT** 310 ml

Fill up the space betwe