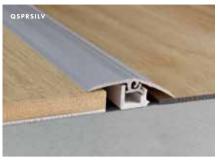

Connect two floors of different heights.





#### APPLICATION 2

Connect two floors of the same height.





## APPLICATION 3

Finish your floor along walls or windows.





#### **APPLICATION 4**

Create a nice transition between your Laminate floor and other flooring types.





### APPLICATION 5

The Incizo® profile also allows you to finish your stairs in the flooring design of your choice. For this application you need the Incizo® profile and an aluminium sub-profile.



INCIZO<sup>®</sup> ALUMINIUM SUB-PROFILE FOR STAIRS

215 x 7.1 x 2.0 cm



# Metal profiles



#### METAL INCIZO<sup>®</sup> PROFILE

#### 270 x 4.74 x 1.14 cm

Contents: 1 Incizo® profile, 1 handle, 1 plastic rail. Silver profile also available in size 93 cm x 4.74 cm x 1.14 cm. Not compatible with 12 mm floors.



### MULTIFUNCTIONAL PROFILE

#### 186 x 4.7 x 1 cm

To bridge height differences up to 12.3 mm.

# Finishing tools

### QSKIT(-)



# **KIT** 310 ml

Fill up the space between skirtings and floor. Available in matching colours. Average usage: 1 tube per 30 m<sup>2</sup> room.



#### PIPE COVERS

2 pcs/pack

Properly finish pipes and heating elements. Available in inside diameter size 15 mm and 22 mm.



DOORMAT Frame: 79 x 47.8 cm Doormat: 74.6 x 43.4 x 0.9 cm An elegant way to prevent dust and dirt from entering.