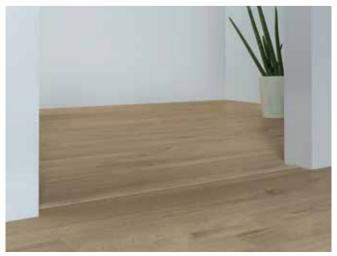

# Profiles

# Incizo<sup>®</sup> profile: 1 profile, 5 applications

Quick-Step's Incizo® profile is a multifunctional finishing tool that can be used to finish your floor and stairs in matching colours. Simply cut the Incizo® basic profile to desired shape with the supplied Incizo® knife.

#### INCIZO<sup>®</sup> PROFILE

215 x 4.8 x 1.3 cm Contents: 1 Incizo® profile, 1 Incizo® knife, 1 plastic rail.



Connect two floors of different heights.





#### APPLICATION 2

Connect two floors of the same height.





## APPLICATION 3

Finish your floor along walls or windows.





#### **APPLICATION 4**

Create a nice transition between your Laminate floor and other flooring types.





### APPLICATION 5

The Incizo® profile also allows you to finish your stairs in the flooring design of your choice. For this application you need the Incizo® profile and an aluminium sub-profile.



INCIZO<sup>®</sup> ALUMINIUM SUB-PROFILE FOR STAIRS

215 x 7.1 x 2.0 cm



# Metal profiles



#### METAL INCIZO<sup>®</sup> PROFILE

#### 270 x 4.74 x 1.14 cm

Contents: 1 Incizo® profile, 1 handle, 1 plastic rail. Silver profile also available in size 93 cm x 4.74 cm x 1.14 cm. Not compatible with 12 mm floors.



### MULTIFUNCTIONAL PROFILE

#### 186 x 4.7 x 1 cm

To bridge height differences up to 12.3 mm.

# Finishing