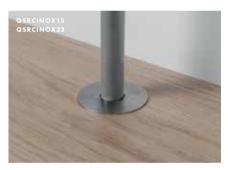

#### PIPE COVERS

2 pcs/pack

Properly finish pipes and heating elements. Available in inside diameter size 15 mm and 22 mm.

DOORMAT Frame: 79 x 47.8 cm Doormat: 74.6 x 43.4 x 0.9 cm An elegant way to prevent dust and dirt from entering.