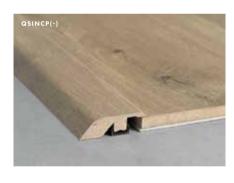

#### INCIZO<sup>®</sup> PROFILE

215 x 4.8 x 1.3 cm Contents: 1 Incizo® profile, 1 Incizo® knife, 1 plastic rail.

Connect two floors of different heights.