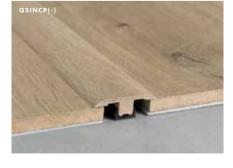

# Profiles

# Incizo<sup>®</sup> profile: 1 profile, 5 applications

Quick-Step's Incizo® profile is a multifunctional finishing tool that can be used to finish your floor and stairs in matching colours. Simply cut the Incizo® basic profile to desired shape with the supplied Incizo® knife.

#### INCIZO<sup>®</sup> PROFILE

215 x 4.8 x 1.3 cm Contents: 1 Incizo® profile, 1 Incizo® knife, 1 plastic rail.



Connect two floors of different heights.





#### APPLICATION 2

Connect two floors of the same height.





## APPLICATION 3

Finish your floor along walls or windows.





#### **APPLICATION 4**

Create a nice transition between your Laminate floor and other flooring types.





### APPLICATION 5

The Incizo® profile also allows you to finish your stairs in the flooring design of your choice. For this application you need the Incizo® profile and an aluminium sub-profile.



INCIZO<sup>®</sup> ALUMINIUM SUB-PROFILE FOR STAIRS

215 x 7.1 x 2.0 cm



# Metal profiles



#### METAL INCIZO<sup>®</sup> PROFILE

#### 270 x 4.74 x 1.14 cm

Contents: 1 Incizo® profile, 1 handle, 1 plastic rail. Silver profile also available in size 93 cm x 4.74 cm x 1.14 cm. Not compatible with 12 mm floors.



### MULTIFUNCTIONAL PROFILE

#### 186 x 4.7 x 1 cm

To bridge height differences up to 12.3 mm.

# Finishi