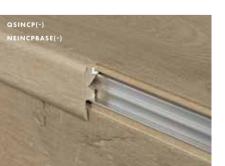

### APPLICATION 5

The Incizo® profile also allows you to finish your stairs in the flooring design of your choice. For this application you need the Incizo® profile and an aluminium sub-profile.

INCIZO<sup>®</sup> ALUMINIUM SUB-PROFILE FOR STAIRS

215 x 7.1 x 2.0 cm