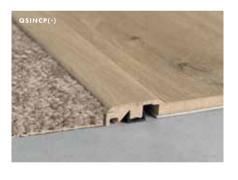

#### INCIZO<sup>®</sup> PROFILE

215 x 4.8 x 1.3 cm Contents: 1 Incizo® profile, 1 Incizo® knife, 1 plastic rail.

Connect two floors of different heights.