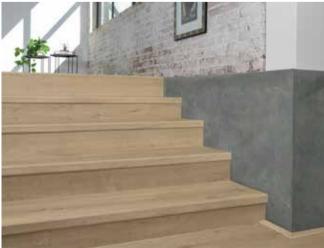

### APPLICATION 5

The Incizo® profile also allows you to finish your stairs in the flooring design of your choice. For this application you need the Incizo® profile and an aluminium sub-profile.

INCIZO<sup>®</sup> ALUMINIUM SUB-PROFILE FOR STAIRS

215 x 7.1 x 2.0 cm