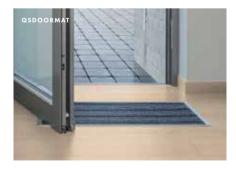

#### PIPE COVERS

2 pcs/pack

Properly finish pipes and heating elements. Available in inside diameter size 15 mm and 22 mm.

DOORMAT Frame: 79 x 47.8 cm Doormat: 74.6 x 43.4 x 0.9 cm An elegant way to prevent dust and dirt from entering.