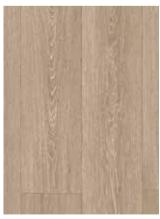

## Majestic

SIZE 205 x 24 cm x 9.5 mm

The extra-large format, natural look and water-resistant technology make this floor a perfect choice to create a truly regal interior with a spacious appearance.

4 GENUINE BEVELS →

**VALLEY OAK LIGHT BEIGE** 

MJ3554

DESERT OAK LIGHT NATURAL

MJ3550

**WOODLAND OAK BEIGE** 

MJ3545

WOODLAND OAK NATURAL

MJ3546