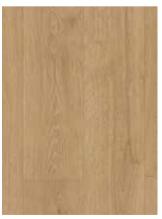

## Majestic

SIZE 205 x 24 cm x 9.5 mm



The extra-large format, natural look and water-resistant technology make this floor a perfect choice to create a truly regal interior with a spacious appearance.

4 GENUINE BEVELS →



**VALLEY OAK LIGHT BEIGE** 

MJ3554



DESERT OAK LIGHT NATURAL

MJ3550



**WOODLAND OAK BEIGE** 

MJ3545



WOODLAND OAK NATURAL

MJ3546



DESERT OAK WARM NATURAL

MJ3551



**VALLEY OAK LIGHT BROWN** 



Order your floor samples and floor online at www.quick-step.com



WOODLAND OAK LIGHT GREY

MJ3547

DESERT OAK BRUSHED GREY



WOODLAND OAK BROWN

DESERT OAK BRUSHED DARK

DESERT OAK BRUSHED DARK BROWN

MJ3552

MJ3548

MJ3553