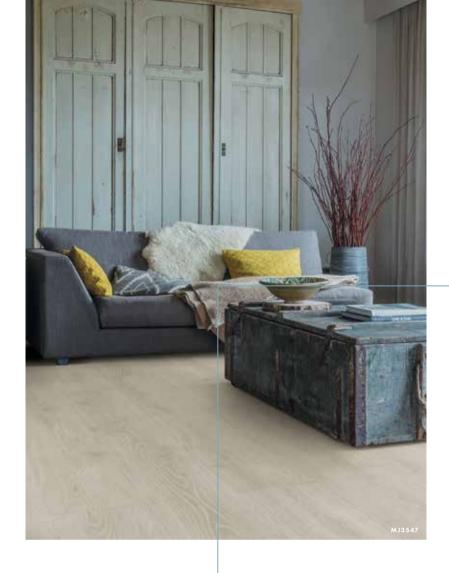

## Majestic

SIZE 205 x 24 cm x 9.5 mm

The extra-large format, natural look and water-resistant technology make this floor a perfect choice to create a truly regal interior with a spacious appearance.

4 GENUINE BEVELS →

DESERT OAK WARM NATURAL

MJ3551

**VALLEY OAK LIGHT BROWN** 

Order your floor samples and floor online at www.quick-step.com

WOODLAND OAK LIGHT GREY

MJ3547

DESERT OAK BRUSHED GREY

WOODLAND OAK BROWN