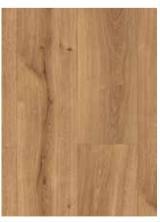

## Majestic

SIZE 205 x 24 cm x 9.5 mm

The extra-large format, natural look and water-resistant technology make this floor a perfect choice to create a truly regal interior with a spacious appearance.

4 GENUINE BEVELS →

DESERT OAK WARM NATURAL

MJ3551

**VALLEY OAK LIGHT BROWN** 

Order your floor samples and floor online at www.quick-step.com

WOODLAND OAK LIGHT GREY

MJ3547

DESERT OAK BRUSHED GREY

WOODLAND OAK BROWN