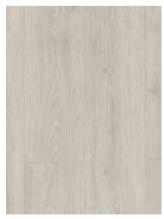

## Majestic

SIZE 205 x 24 cm x 9.5 mm

The extra-large format, natural look and water-resistant technology make this floor a perfect choice to create a truly regal interior with a spacious appearance.

4 GENUINE BEVELS →

DESERT OAK WARM NATURAL

MJ3551

**VALLEY OAK LIGHT BROWN** 

Order your floor samples and floor online at www.quick-step.com

WOODLAND OAK LIGHT GREY

MJ3547

DESERT OAK BRUSHED GREY

WOODLAND OAK BROWN