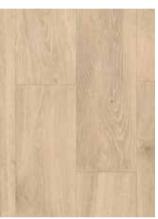

DESERT OAK WARM NATURAL

MJ3551

**VALLEY OAK LIGHT BROWN** 

Order your floor samples and floor online at www.quick-step.com

WOODLAND OAK LIGHT GREY

MJ3547

DESERT OAK BRUSHED GREY

WOODLAND OAK BROWN