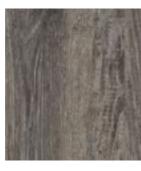

With enhanced knots and the texture perfectly inline with the visual pattern of the woodgrain, our Senses Registered Embossed designs give the authentic look and feel of a natural wood floor.

1220mm x 220mm x 5.5mm Pack size: 2.14m<sup>2</sup>