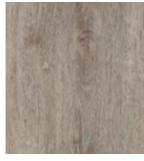

Kustaa MA91

1500mm x 220mm x 5.5mm Pack size: 1.98m<sup>2</sup>

1830mm x 220mm x 5.5mm