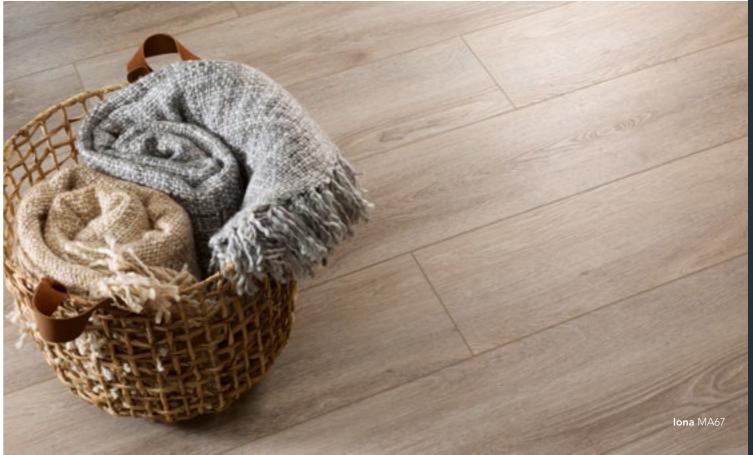

With enhanced knots and the texture perfectly inline with the visual pattern of the woodgrain, our Senses Registered Embossed designs give the authentic look and feel of a natural wood floor.

1220mm x 220mm x 5.5mm Pack size: 2.14m<sup>2</sup>