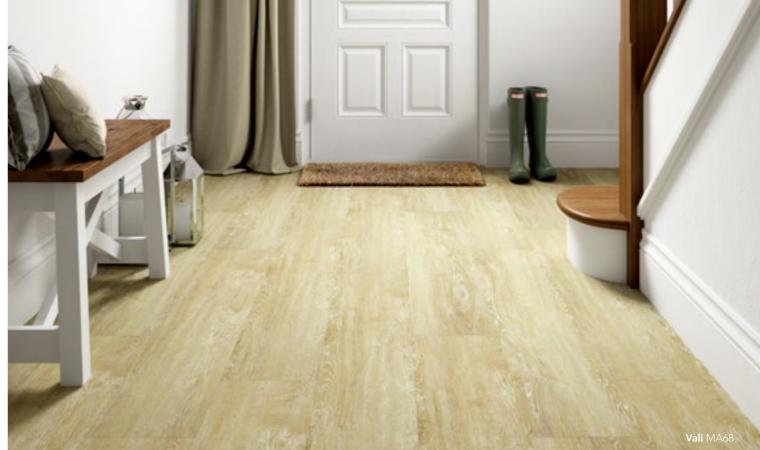

## Senses MULTI-WIDTH

The innovative design of our Senses Multi-Width Collection provides the look of reclaimed wood in random plank widths and lengths, but with all the convenience of easy to fit single plank rigid vinyl flooring.