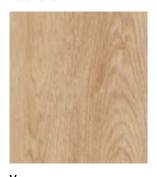

Boasting a Registered Embossed texture and variance of colour that truly replicates the look and feel of real wood flooring.

220mm x 180mm x 5.5mm Pack size: 1.75m<sup>2</sup>

Brada Storm MA60

**Brada Chestnut** 