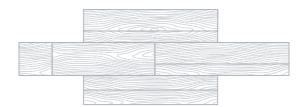

## Senses MULTI-WIDTH

The innovative design of our Senses Multi-Width Collection provides the look of reclaimed wood in random plank widths and lengths, but with all the convenience of easy to fit single plank rigid vinyl flooring.

Boasting a Registered Embossed texture and variance of colour that truly replicates the look and feel of real wood flooring.

220mm x 180mm x 5.5mm Pack size: 1.75m<sup>2</sup>

Brada Storm MA60

**Brada Chestnut** 