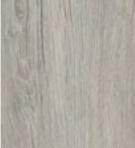

Boasting a Registered Embossed texture and variance of colour that truly replicates the look and feel of real wood flooring.

220mm x 180mm x 5.5mm Pack size: 1.75m<sup>2</sup>

Brada Storm MA60

**Brada Chestnut** 