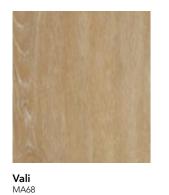

Boasting a Registered Embossed texture and variance of colour that truly replicates the look and feel of real wood flooring.

220mm x 180mm x 5.5mm Pack size: 1.75m<sup>2</sup>

Brada Storm MA60

**Brada Chestnut** 