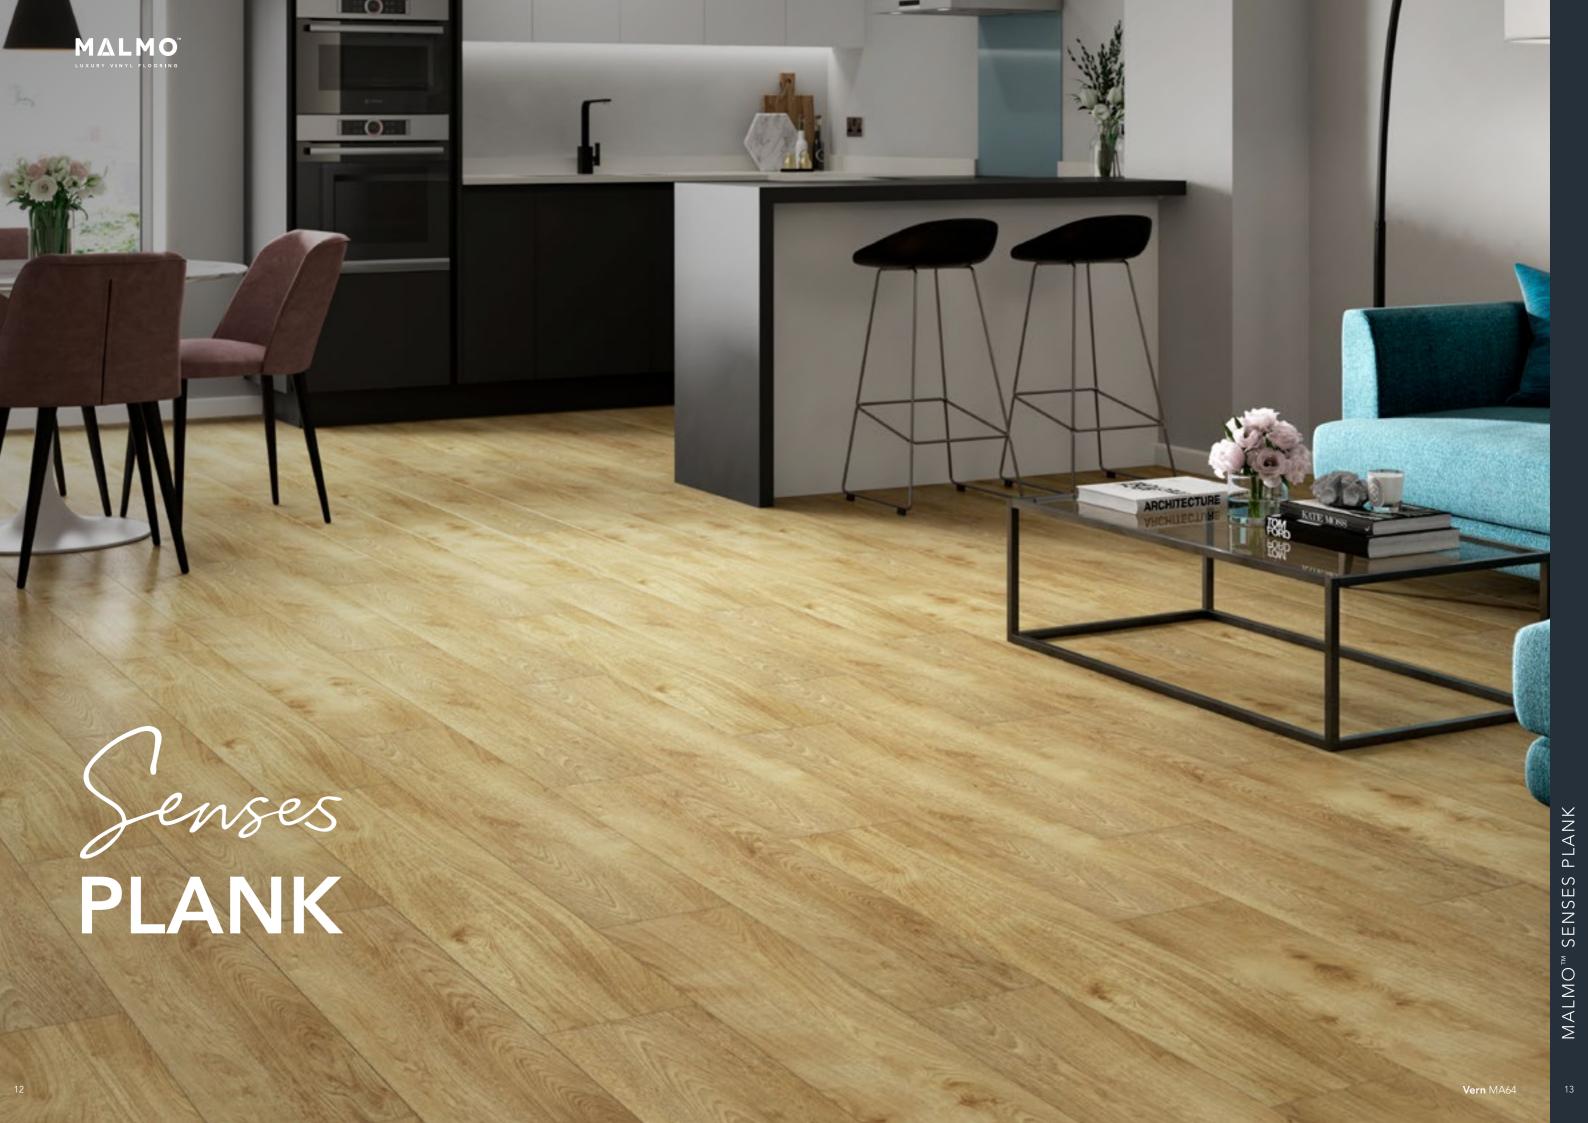

With enhanced knots and the texture perfectly inline with the visual pattern of the woodgrain, our Senses Registered Embossed designs give the authentic look and feel of a natural wood floor.

1220mm x 220mm x 5.5mm Pack size: 2.14m<sup>2</sup>

Kustaa MA91

1500mm x 220mm x 5.5mm Pack size: 1.98m<sup>2</sup>

1830mm x 220mm x 5.5mm