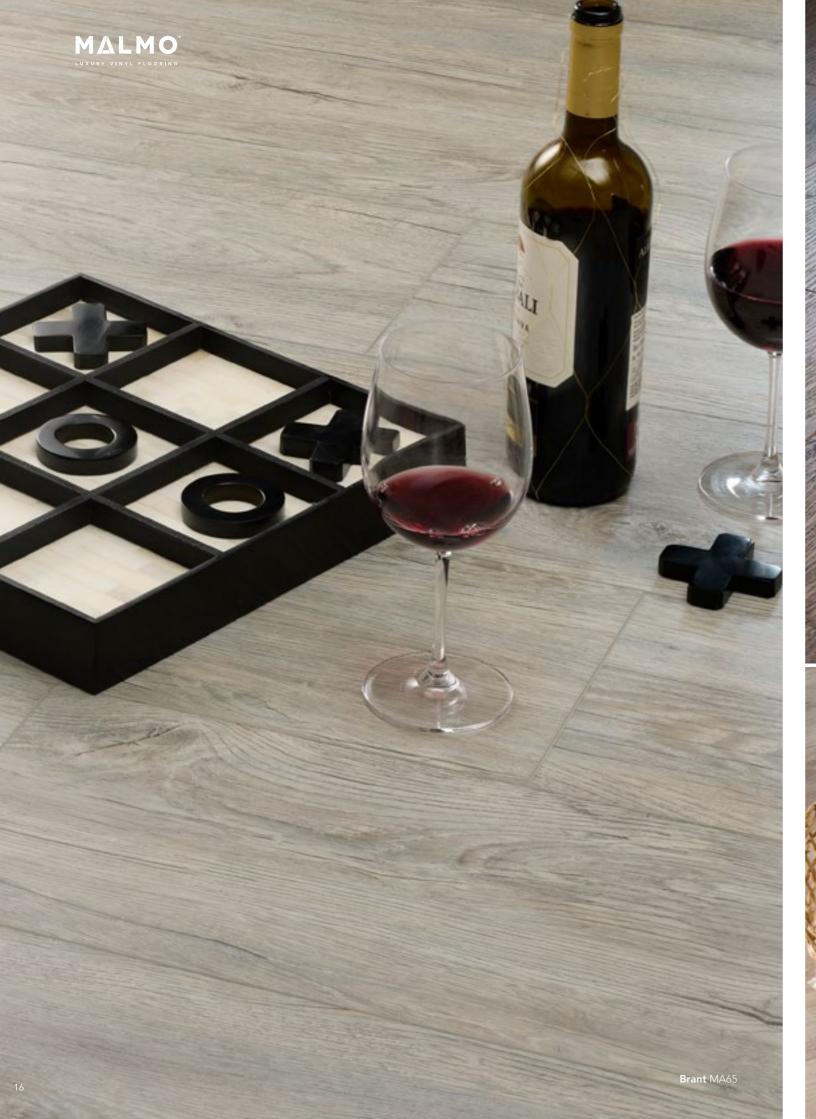

With enhanced knots and the texture perfectly inline with the visual pattern of the woodgrain, our Senses Registered Embossed designs give the authentic look and feel of a natural wood floor.

1220mm x 220mm x 5.5mm Pack size: 2.14m<sup>2</sup>