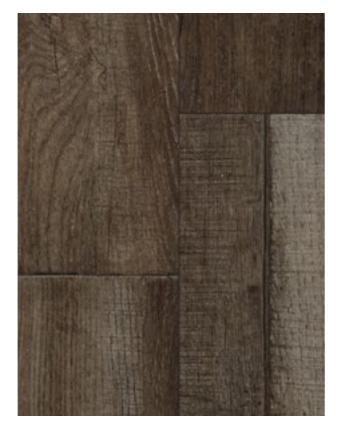

Boasting a Registered Embossed texture and variance of colour that truly replicates the look and feel of real wood flooring.

220mm x 180mm x 5.5mm Pack size: 1.75m<sup>2</sup>

Brada Storm MA60

**Brada Chestnut** 