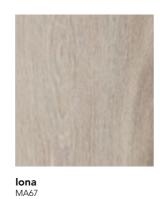

Kustaa MA91

1500mm x 220mm x 5.5mm Pack size: 1.98m<sup>2</sup>

1830mm x 220mm x 5.5mm