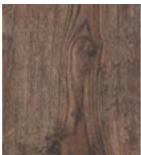

Boasting a Registered Embossed texture and variance of colour that truly replicates the look and feel of real wood flooring.

220mm x 180mm x 5.5mm Pack size: 1.75m<sup>2</sup>

Brada Storm MA60

**Brada Chestnut** 

With enhanced knots and the texture perfectly inline with the visual pattern of the woodgrain, our Senses Registered Embossed designs give the authentic look and feel of a natural wood floor.

1220mm x 220mm x 5.5mm Pack size: 2.14m<sup>2</sup>