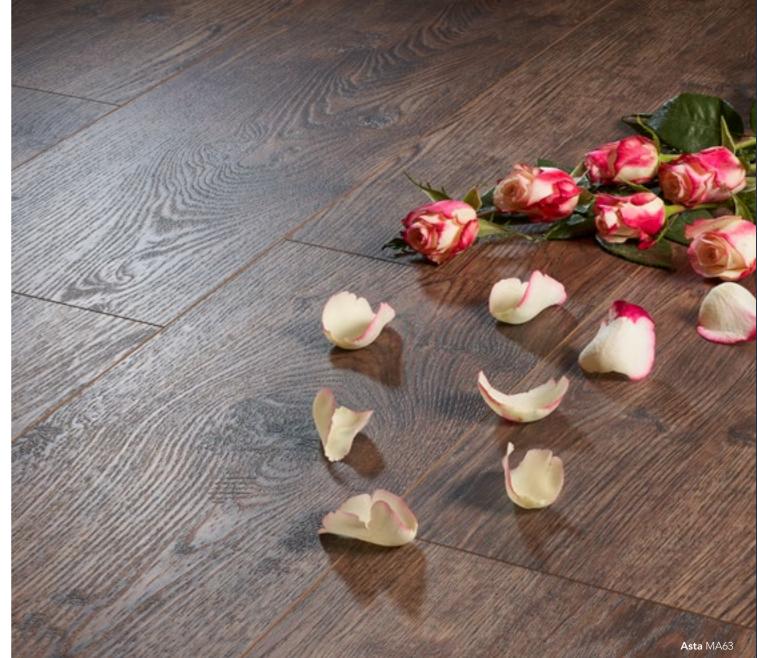

With enhanced knots and the texture perfectly inline with the visual pattern of the woodgrain, our Senses Registered Embossed designs give the authentic look and feel of a natural wood floor.

1220mm x 220mm x 5.5mm Pack size: 2.14m<sup>2</sup>