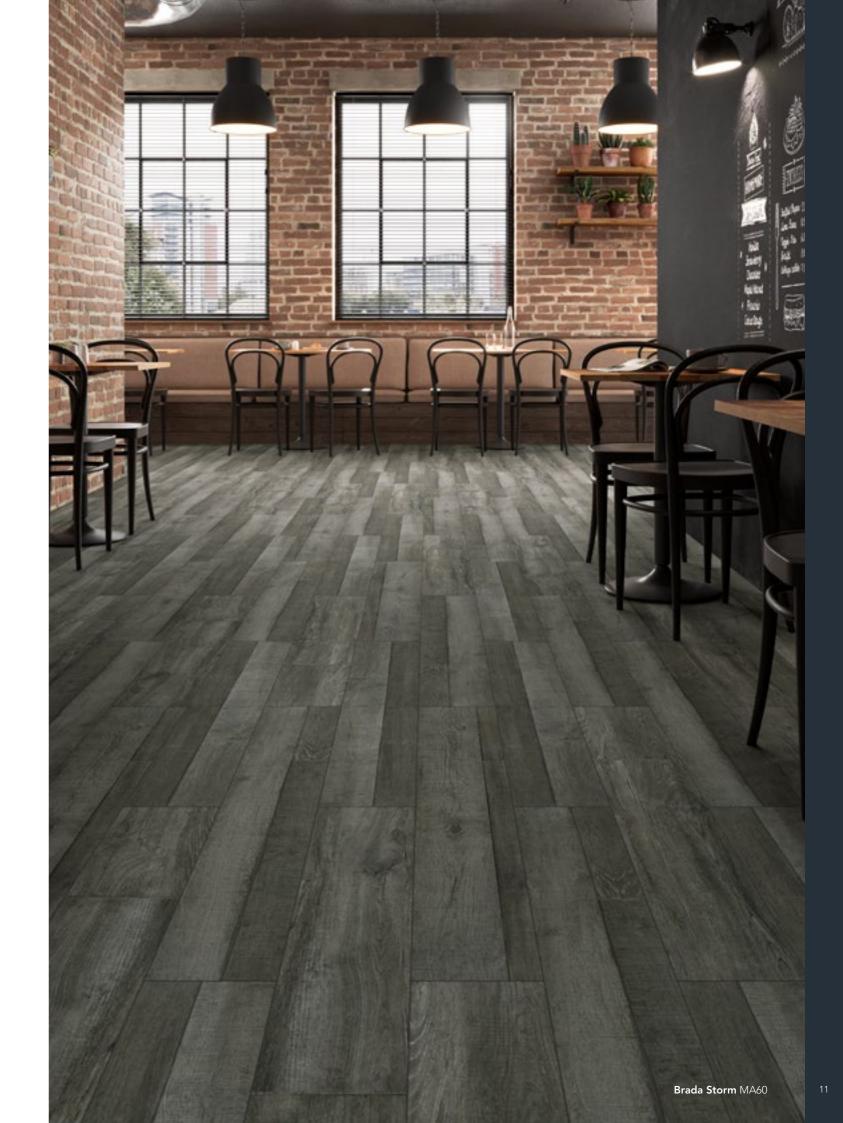

Boasting a Registered Embossed texture and variance of colour that truly replicates the look and feel of real wood flooring.

220mm x 180mm x 5.5mm Pack size: 1.75m<sup>2</sup>

Brada Storm MA60

**Brada Chestnut** 