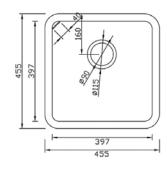

## Square Sinks

#### RLD146 - Half Sink

RLD147 - Medium Sink

RLD120 - Large Sink

Excessive heat will damage all solid surface sinks and bowls, therefore boiling hot liquids should always be diluted with cold water and they are not compatible for use with instant boiling water taps.