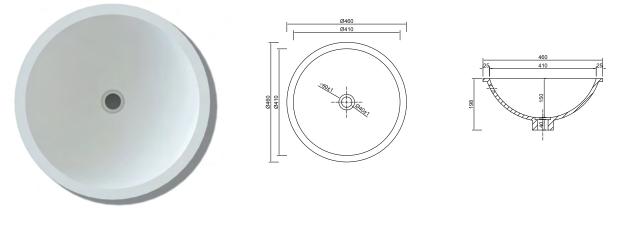

### RLA104 - Curved base

RLA319 - Rounded base

RLA351 - Flat base

Excessive heat will damage all solid surface sinks and bowls, therefore boiling hot liquids should always be diluted with cold water and they are not compatible for use with instant boiling water taps.