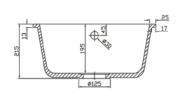

## Square Sinks

#### RLD146 - Half Sink

RLD147 - Medium Sink

RLD120 - Large Sink

Excessive heat will damage all solid surface sinks and bowls, therefore boiling hot liquids should always be diluted with cold water and they are not compatible for use with instant boiling water taps.