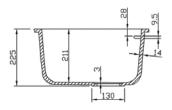

## Square Sinks

#### RLD146 - Half Sink

RLD147 - Medium Sink

RLD120 - Large Sink

Excessive heat will damage all solid surface sinks and bowls, therefore boiling hot liquids should always be diluted with cold water and they are not compatible for use with instant boiling water taps.