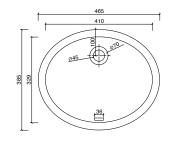

## Bowls

### RLA104 - Curved base

RLA319 - Rounded base

RLA351 - Flat base

Excessive heat will damage all solid surface sinks and bowls, therefore boiling hot liquids should always be diluted with cold water and they are not compatible for use with instant boiling water taps.