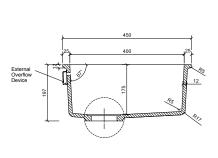

#### RLD104- Medium Sink

RLD127 - Large Sink

Excessive heat will damage all solid surface sinks and bowls, therefore boiling hot liquids should always be diluted with cold water and they are not compatible for use with instant boiling water taps.