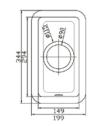

### RLA104 - Curved base

RLA319 - Rounded base

RLA351 - Flat base

Excessive heat will damage all solid surface sinks and bowls, therefore boiling hot liquids should always be diluted with cold water and they are not compatible for use with instant boiling water taps.