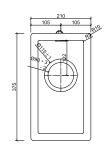

## Rounded Sinks

RLD126 - Half Sink

#### RLD104- Medium Sink

RLD127 - Large Sink

Excessive heat will damage all solid surface sinks and bowls, therefore boiling hot liquids should always be diluted with cold water and they are not compatible for use with instant boiling water taps.