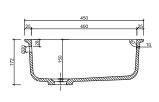

## Rounded Sinks

RLD126 - Half Sink

#### RLD104- Medium Sink

RLD127 - Large Sink

Excessive heat will damage all solid surface sinks and bowls, therefore boiling hot liquids should always be diluted with cold water and they are not compatible for use with instant boiling water taps.