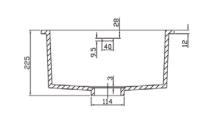

## Rounded Sinks

RLD126 - Half Sink

#### RLD104- Medium Sink

RLD127 - Large Sink

Excessive heat will damage all solid surface sinks and bowls, therefore boiling hot liquids should always be diluted with cold water and they are not compatible for use with instant boiling water taps.