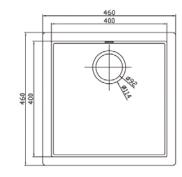

### RLA104 - Curved base

RLA319 - Rounded base

RLA351 - Flat base

Excessive heat will damage all solid surface sinks and bowls, therefore boiling hot liquids should always be diluted with cold water and they are not compatible for use with instant boiling water taps.