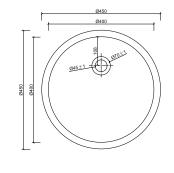

### RLA104 - Curved base

RLA319 - Rounded base

RLA351 - Flat base

Excessive heat will damage all solid surface sinks and bowls, therefore boiling hot liquids should always be diluted with cold water and they are not compatible for use with instant boiling water taps.