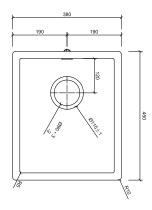

#### RLD146 - Half Sink

RLD147 - Medium Sink

RLD120 - Large Sink

Excessive heat will damage all solid surface sinks and bowls, therefore boiling hot liquids should always be diluted with cold water and they are not compatible for use with instant boiling water taps.