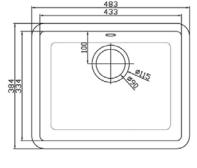

## Square Sinks

#### RLD146 - Half Sink

RLD147 - Medium Sink

RLD120 - Large Sink

Excessive heat will damage all solid surface sinks and bowls, therefore boiling hot liquids should always be diluted with cold water and they are not compatible for use with instant boiling water taps.