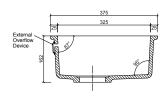

### RLA104 - Curved base

RLA319 - Rounded base

RLA351 - Flat base

Excessive heat will damage all solid surface sinks and bowls, therefore boiling hot liquids should always be diluted with cold water and they are not compatible for use with instant boiling water taps.