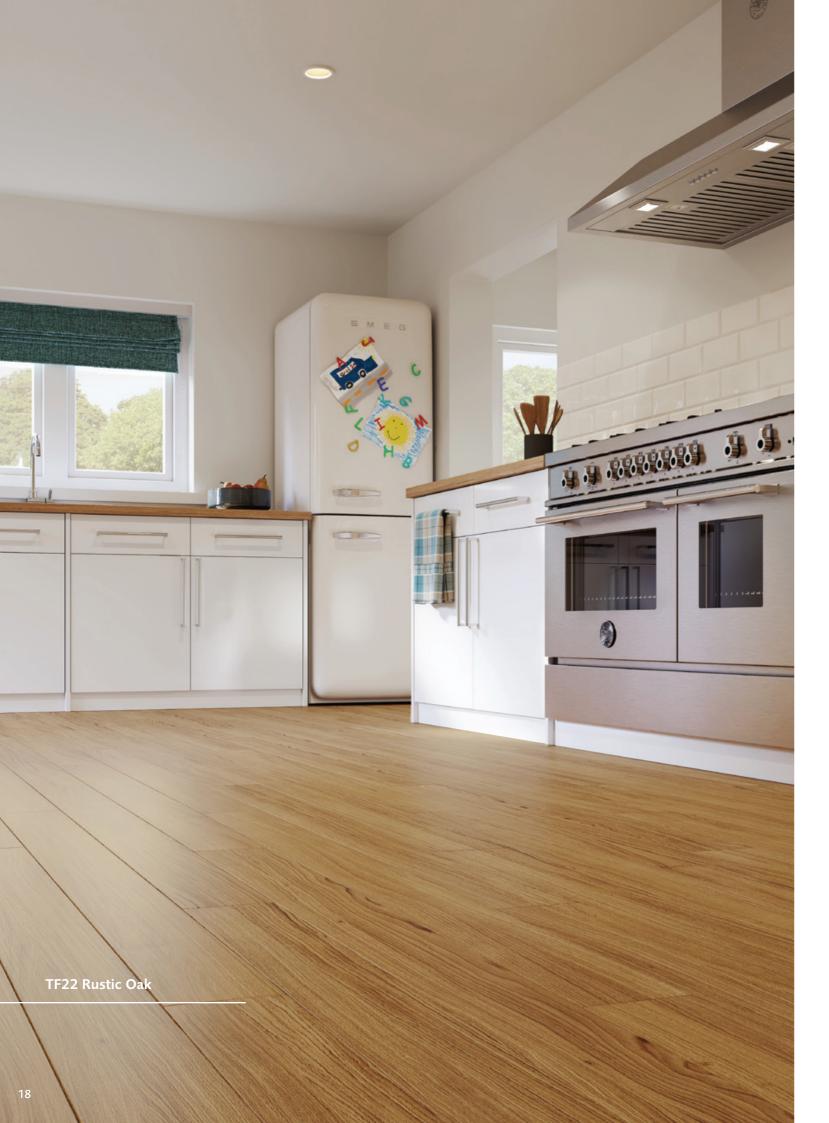

## Terreno

Capture all the character of a solid wood floor at a fraction of the cost. Terreno comes in a variety of realistic plank lengths achieving a natural and authentic look.

With a broad choice of classic colour options, Terreno flooring is ideal for every area of the home apart from the bathroom. It's practical too, as the multiply core provides stability and reduces the natural movement of the wood.

Plank size:  $18 \times 125 \text{mm} \times \text{random lengths } 400 \text{mm} - 1200 \text{mm}$  Pack size:  $2.20 \text{m}^2$ 

TF21 Golden Oak

TF22\* Rustic Oak

TF110\*\*\* American Walnut

HD LA

<sup>\*</sup> Plank size:  $20 \times 190$ mm × Random lengths 400mm - 1200mm. Pack size: 1.80m² \*\* Plank size:  $18 \times 150$ mm × Random lengths 400mm - 1200mm. Pack size: 2.31m² \*\*\* Plank size:  $14 \times 127$ mm × 1200mm. Pack size: 1.22m² (Not FSC®)