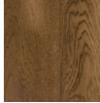

## Terreno

Capture all the character of a solid wood floor at a fraction of the cost. Terreno comes in a variety of realistic plank lengths achieving a natural and authentic look.

With a broad choice of classic colour options, Terreno flooring is ideal for every area of the home apart from the bathroom. It's practical too, as the multiply core provides stability and reduces the natural movement of the wood.

Plank size:  $18 \times 125 \text{mm} \times \text{random lengths } 400 \text{mm} - 1200 \text{mm}$  Pack size:  $2.20 \text{m}^2$ 

TF21 Golden Oak

TF22\* Rustic Oak

TF110\*\*\* American Walnut

HD LA

<sup>\*</sup> Plank size:  $20 \times 190$ mm × Random lengths 400mm - 1200mm. Pack size: 1.80m² \*\* Plank size:  $18 \times 150$ mm × Random lengths 400mm - 1200mm. Pack size: 2.31m² \*\*\* Plank size:  $14 \times 127$ mm × 1200mm. Pack size: 1.22m² (Not FSC®)