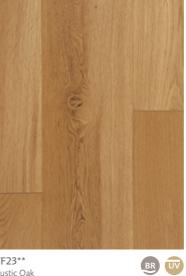

Plank size:  $18 \times 125 \text{mm} \times \text{random lengths } 400 \text{mm} - 1200 \text{mm}$  Pack size:  $2.20 \text{m}^2$ 

TF21 Golden Oak

TF22\* Rustic Oak

TF110\*\*\* American Walnut

HD LA

<sup>\*</sup> Plank size:  $20 \times 190$ mm × Random lengths 400mm - 1200mm. Pack size: 1.80m² \*\* Plank size:  $18 \times 150$ mm × Random lengths 400mm - 1200mm. Pack size: 2.31m² \*\*\* Plank size:  $14 \times 127$ mm × 1200mm. Pack size: 1.22m² (Not FSC®)