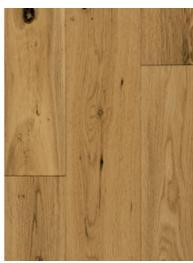

## Terreno

Capture all the character of a solid wood floor at a fraction of the cost. Terreno comes in a variety of realistic plank lengths achieving a natural and authentic look.

With a broad choice of classic colour options, Terreno flooring is ideal for every area of the home apart from the bathroom. It's practical too, as the multiply core provides stability and reduces the natural movement of the wood.

Plank size:  $18 \times 125 \text{mm} \times \text{random lengths } 400 \text{mm} - 1200 \text{mm}$  Pack size:  $2.20 \text{m}^2$ 

TF21 Golden Oak

TF22\* Rustic Oak

TF110\*\*\* American Walnut

HD LA

<sup>\*</sup> Plank size:  $20 \times 190$ mm × Random lengths 400mm - 1200mm. Pack size: 1.80m² \*\* Plank size:  $18 \times 150$ mm × Random lengths 400mm - 1200mm. Pack size: 2.31m² \*\*\* Plank size:  $14 \times 127$ mm × 1200mm. Pack size: 1.22m² (Not FSC®)