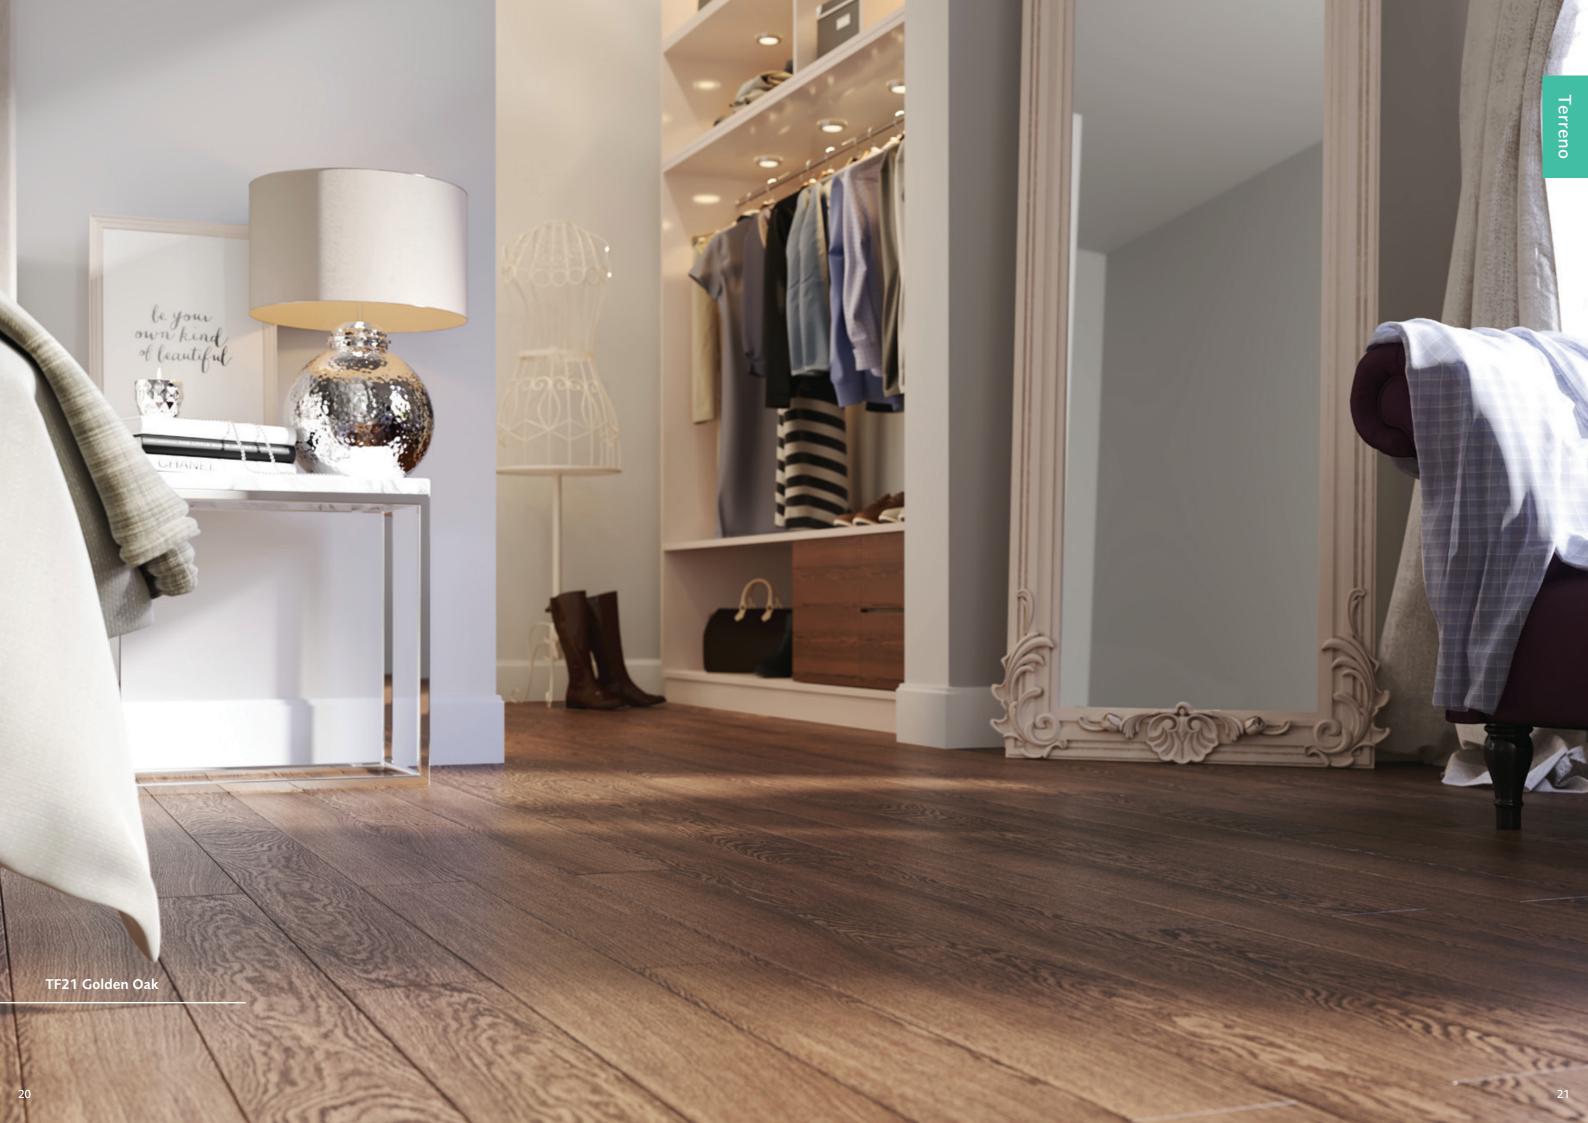

## Terreno

Capture all the character of a solid wood floor at a fraction of the cost. Terreno comes in a variety of realistic plank lengths achieving a natural and authentic look.

With a broad choice of classic colour options, Terreno flooring is ideal for every area of the home apart from the bathroom. It's practical too, as the multiply core provides stability and reduces the natural movement of the wood.

Plank size:  $18 \times 125 \text{mm} \times \text{random lengths } 400 \text{mm} - 1200 \text{mm}$  Pack size:  $2.20 \text{m}^2$ 

TF21 Golden Oak

TF22\* Rustic Oak

TF110\*\*\* American Walnut

HD LA

<sup>\*</sup> Plank size:  $20 \times 190$ mm × Random lengths 400mm - 1200mm. Pack size: 1.80m² \*\* Plank size:  $18 \times 150$ mm × Random lengths 400mm - 1200mm. Pack size: 2.31m² \*\*\* Plank size:  $14 \times 127$ mm × 1200mm. Pack size: 1.22m² (Not FSC®)