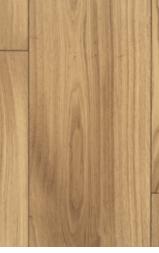

## Terreno

Capture all the character of a solid wood floor at a fraction of the cost. Terreno comes in a variety of realistic plank lengths achieving a natural and authentic look.

With a broad choice of classic colour options, Terreno flooring is ideal for every area of the home apart from the bathroom. It's practical too, as the multiply core provides stability and reduces the natural movement of the wood.

Plank size:  $18 \times 125 \text{mm} \times \text{random lengths } 400 \text{mm} - 1200 \text{mm}$  Pack size:  $2.20 \text{m}^2$ 

TF21 Golden Oak

TF22\* Rustic Oak

TF110\*\*\* American Walnut

HD LA

<sup>\*</sup> Plank size:  $20 \times 190$ mm × Random lengths 400mm - 1200mm. Pack size: 1.80m² \*\* Plank size:  $18 \times 150$ mm × Random lengths 400mm - 1200mm. Pack size: 2.31m² \*\*\* Plank size:  $14 \times 127$ mm × 1200mm. Pack size: 1.22m² (Not FSC®)