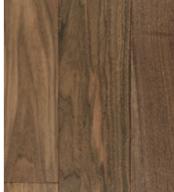

## Terreno

Capture all the character of a solid wood floor at a fraction of the cost. Terreno comes in a variety of realistic plank lengths achieving a natural and authentic look.

With a broad choice of classic colour options, Terreno flooring is ideal for every area of the home apart from the bathroom. It's practical too, as the multiply core provides stability and reduces the natural movement of the wood.

Plank size:  $18 \times 125 \text{mm} \times \text{random lengths } 400 \text{mm} - 1200 \text{mm}$  Pack size:  $2.20 \text{m}^2$ 

TF21 Golden Oak

TF22\* Rustic Oak

TF110\*\*\* American Walnut

HD LA

<sup>\*</sup> Plank size:  $20 \times 190$ mm × Random lengths 400mm - 1200mm. Pack size: 1.80m² \*\* Plank size:  $18 \times 150$ mm × Random lengths 400mm - 1200mm. Pack size: 2.31m² \*\*\* Plank size:  $14 \times 127$ mm × 1200mm. Pack size: 1.22m² (Not FSC®)