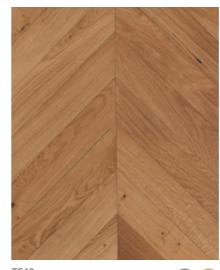

Plank size: 15 x 90 x 450mm Pack size: 0.81m<sup>2</sup>

**TF40** Natural

BRUV

**TF42** Dark Stained

**TF41** Light Smoked

BR UV