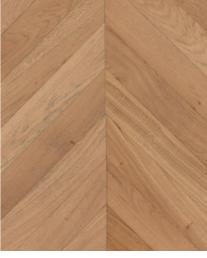

Plank size: 15 x 90 x 450mm Pack size: 0.81m<sup>2</sup>

**TF40** Natural

BRUV

**TF42** Dark Stained

**TF41** Light Smoked

BR UV