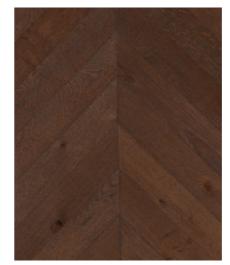

Plank size: 15 x 90 x 450mm Pack size: 0.81m<sup>2</sup>

**TF40** Natural

BRUV

**TF42** Dark Stained

**TF41** Light Smoked

BR UV