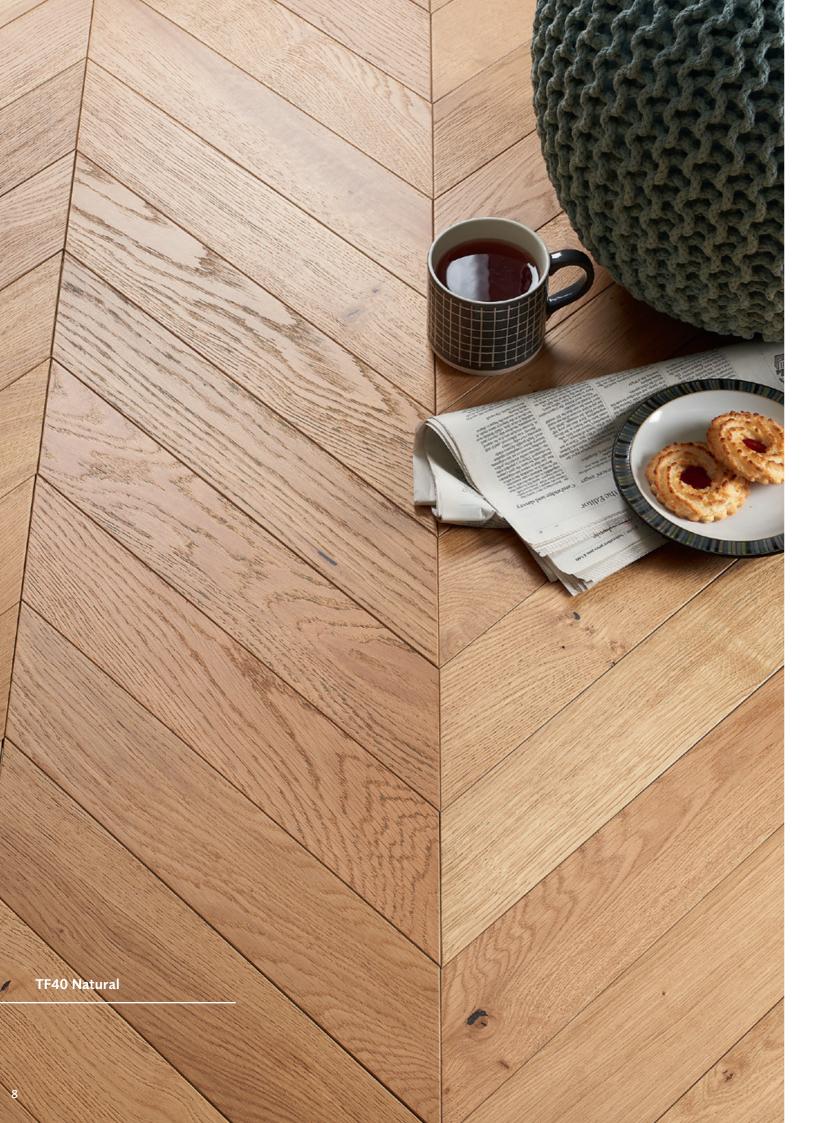

## Modelli Chevron

Our Modelli Chevron floors offer a beautifully crafted design in sophisticated natural or darker oaks. The elegant pattern gives a luxurious European feel whilst meeting the modern trend for geometric designs.

Easy to install, Modelli Chevron helps to create the illusion of space and make narrow spaces appear wider. In addition, the combination of a 25 year warranty and breathtaking style means that you won't have to replace it to suit different interior design schemes – Modelli Chevron is truly a timeless investment.

Plank size: 15 x 90 x 450mm Pack size: 0.81m<sup>2</sup>

**TF40** Natural

BRUV

**TF42** Dark Stained

**TF41** Light Smoked

BR UV