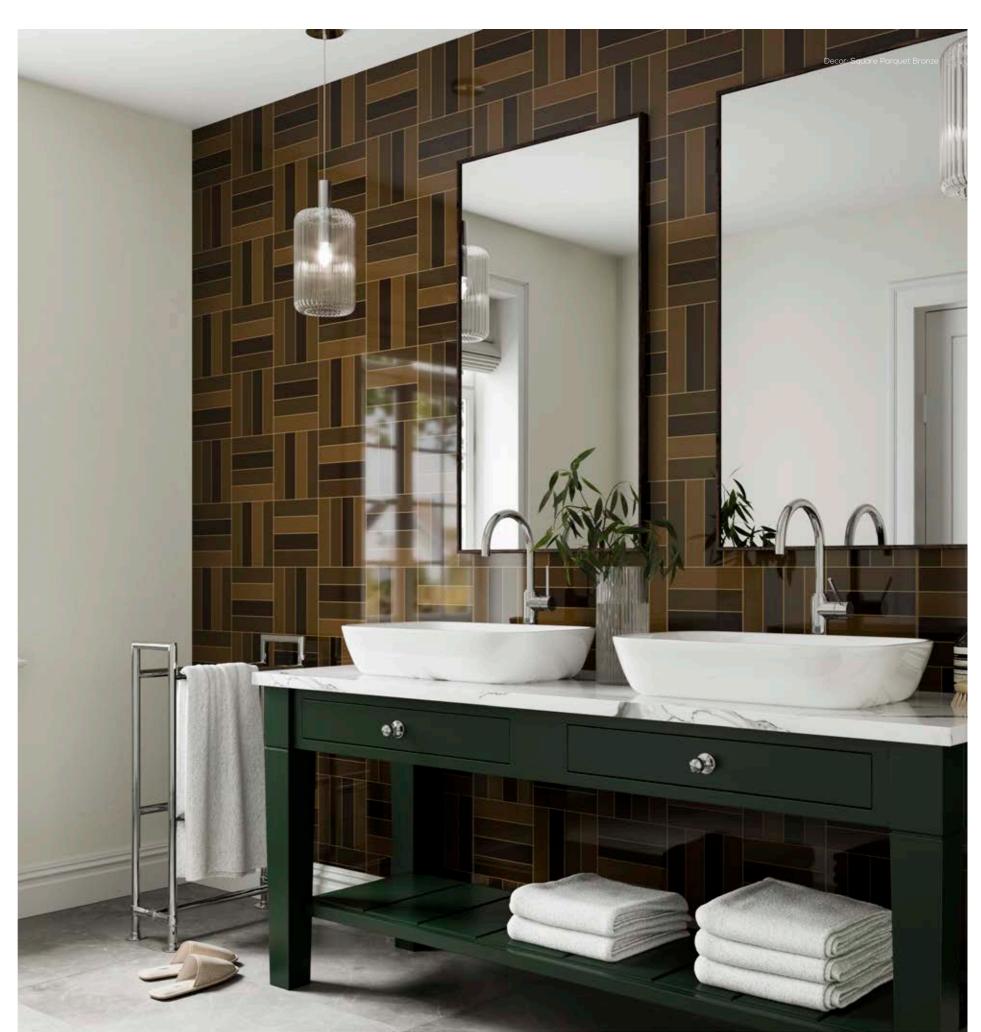

### Traditional with a contemporary twist

This simple and adaptable square tile shape is perfect for making an impact in any size bathroom. Easy to accessorise, keep the rest of the bathroom simple with clean lines.

Square Parquet

SCA47

Square Parquet

SCA48

SCA49

\*

Order your sample online at www.showerwall.co.uk or email samples@showerwall.co.uk.

Due to variations in the photographic and printing processes the colours shown may vary compared to the actual product. Please refer to our full disclaimer on page 46 for further information and advice.