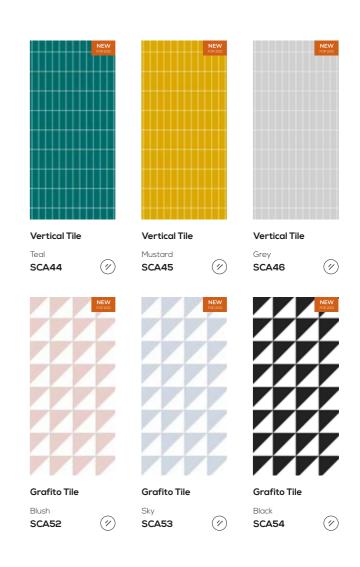

### In vogue

Vertical tiles are perfect for smaller spaces, creating the illusion of higher walls and ceilings. Go big and bold for that more retro look, and choose any of our Grafito tiles. Use natural wood accessories to complement this look.