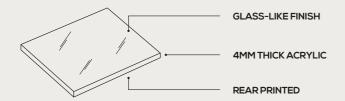

#### Achieve stunning glass-like walls

4mm acrylic panels are rear printed to give a vibrant colour with a polished glass-like finish. Using the superior finish of acrylic to bring digital imagery to life; offering a bespoke design solution and the ultimate flexibility to create something unique.

#### Acrylic Panels

Acrylic Collection panels from Patterns & Tiles and Prints & Images measure 2400mm in height, and are available in either 896mm or 1200mm widths.

All Acrylic panels are 4mm in thickness.