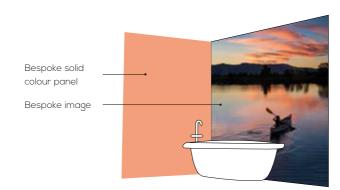

Match one of our solid colour panels to any colour of your choice,

Provide an image of your own and we'll print your truly bespoke Showerwall panel.

#### Creating your bespoke colour or image panel

Pick any colour to create a bright statement wall or something more subtle - all we need from you is a colour reference, or, supply us with your own image. Please email info@showerwall.co.uk to bring your bespoke panel to life today.