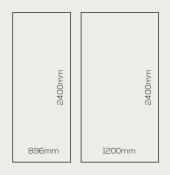

#### Acrylic Panels

Acrylic Collection panels from Patterns & Tiles and Prints & Images measure 2400mm in height, and are available in either 896mm or 1200mm widths.

All Acrylic panels are 4mm in thickness.