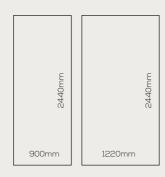

The 6 Solid Colour designs measure 2440mm in height, and are available in either 900mm or 1220mm widths.