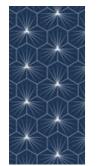

#### Selecting from our colourways

Designs which come in a number of colours ensure they complement a variety of styles. Here's our Starlight design which comes in Sapphire, Emerald and Blush.