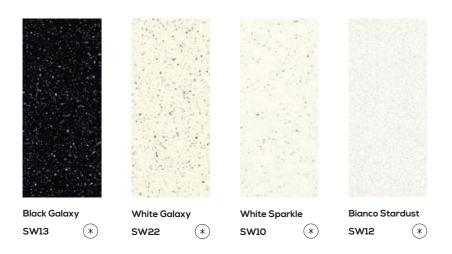

# Subtle shimmers to glistening quartz

These decors save their subtle magic until they see the light. Each lustrous decor has a unique glimmer, with glittering surfaces or tiny reflective flecks. We recommend ordering a sample of these products to realise their stunning shimmer effect.

# Subtle walls that flicker in the light

These decors also save their subtle magic until they see the light. Each lustrous decor has a unique glimmer, with glittering surfaces or tiny reflective flecks. We recommend ordering a sample of these products to realise their stunning shimmer effect.