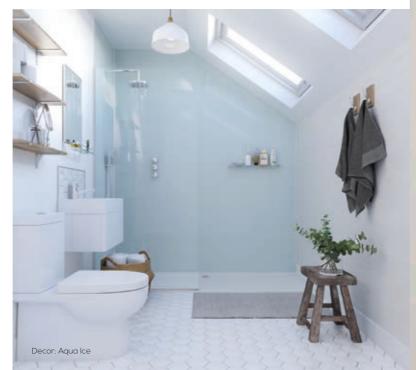

# Stylish decors for modern, timeless looks

Offering a clean and modern background with an added gloss feel, these decors are hugely versatile and can create the feeling of space in even the smallest bathroom, a perfect blank canvas to build your dream bathroom around.

Aqua Ice White Gloss SW11 (\*) SW37 (\*)

Urban Gloss has a beautifully rich copper tone that offers warmth and luxury. Use natural furnishings or black statement features to complement the look.