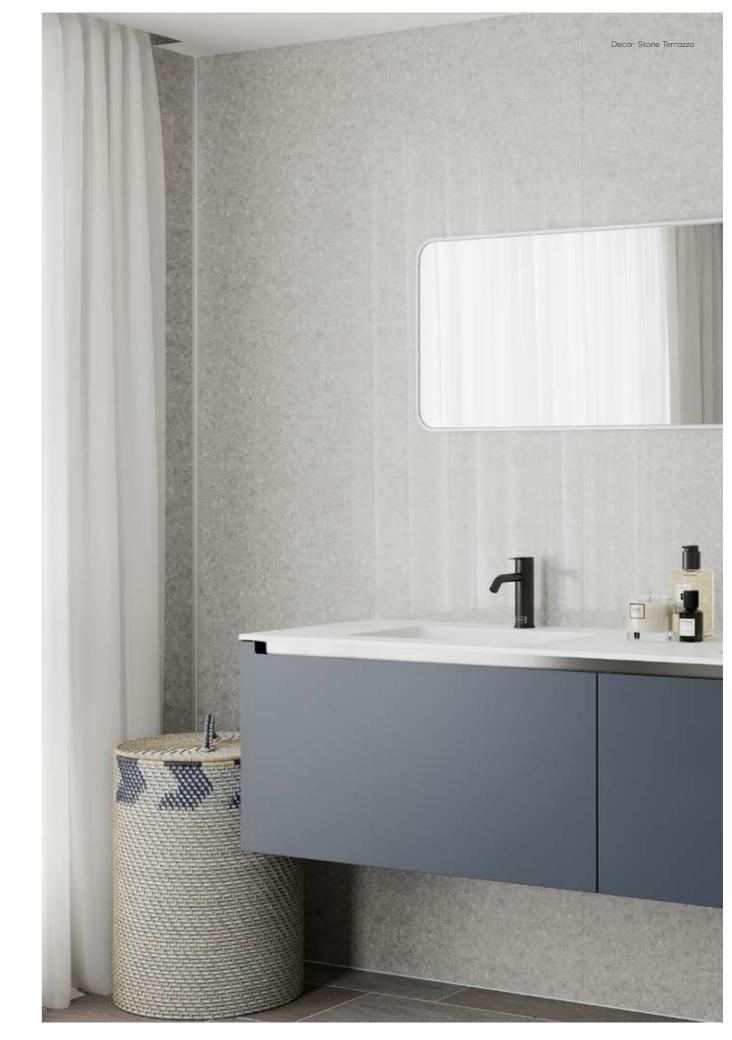

## Flecked details to radiate warmth

Convert your walls using our reinvented Terrazzo - a revived and popular classic. This range of engaging designs creates a statement in any bathroom. Use warm colour palettes and soft lighting to complement the look. We suggest that ordering a sample of these products is the only way to appreciate their beautiful crystal-like effect.

Stone Terrazzo \*

The Mineral Collection