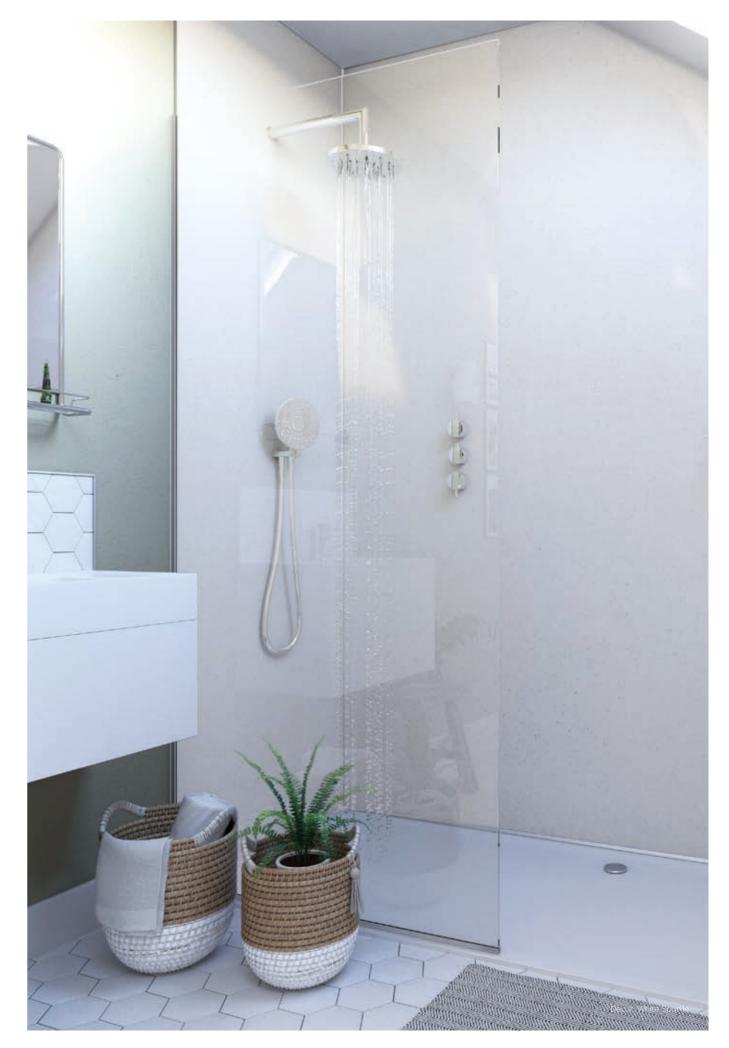

# Stylish decors for modern, timeless looks

Offering a clean and modern background with an added gloss feel, these decors are hugely versatile and can create the feeling of space in even the smallest bathroom, a perfect blank canvas to build your dream bathroom around.