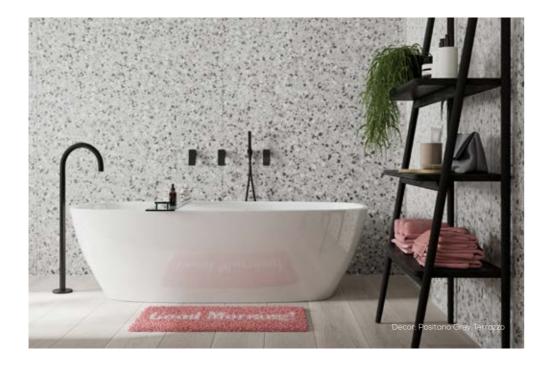

## Flecked details to radiate warmth

Convert your walls using our reinvented Terrazzo - a revived and popular classic. This range of engaging designs creates a statement in any bathroom. Use warm colour palettes and soft lighting to complement the look. We suggest that ordering a sample of these products is the only way to appreciate their beautiful crystal-like effect.

Positano Blue Terrazzo SW75

Ì

Positano Grey Terrazzo SW76

Ì

Order your sample online at www.showerwall.co.uk or email samples@showerwall.co.uk.

Due to variations in the photographic and printing processes the colours shown may vary compared to the actual product. Please refer to our full disclaimer on page 10 for further information and advice.