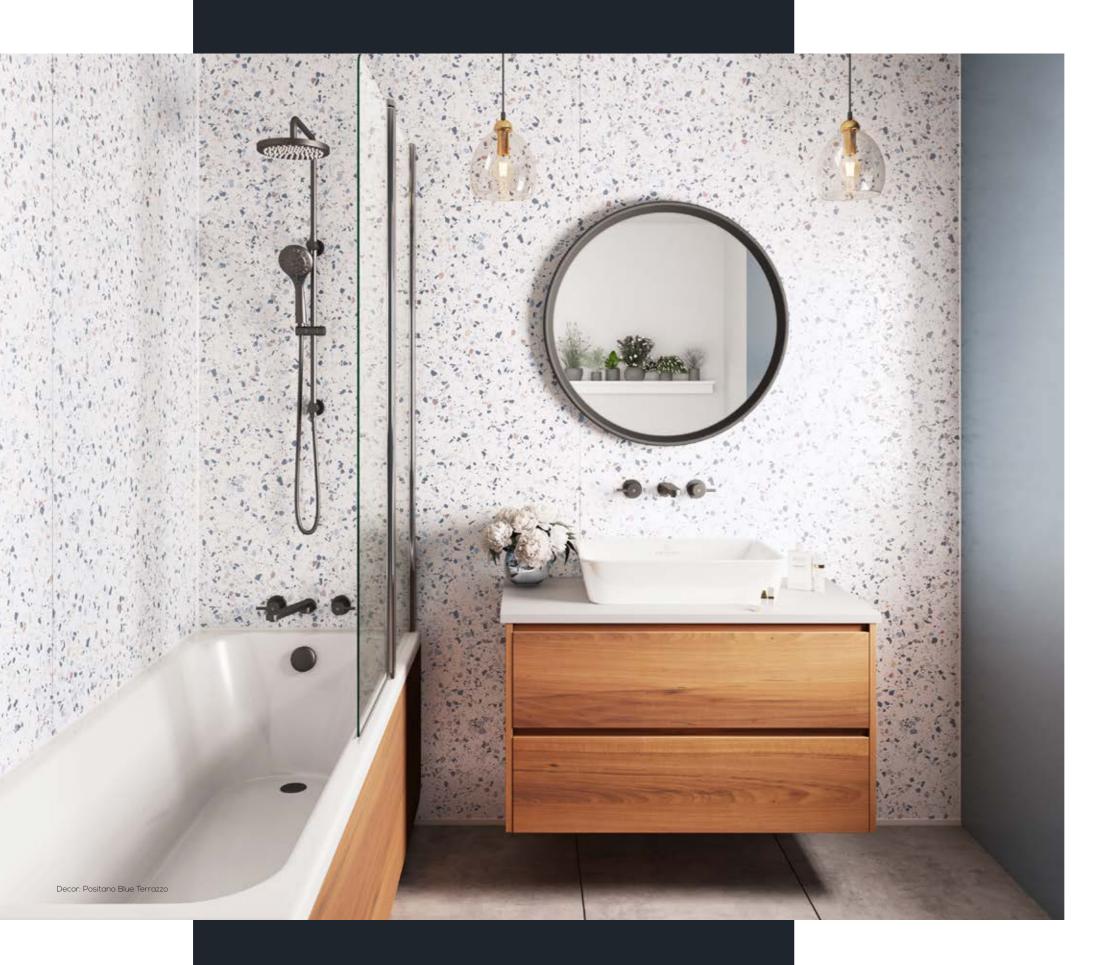

## Flecked details to radiate warmth

Convert your walls using our reinvented Terrazzo - a revived and popular classic. This range of engaging designs creates a statement in any bathroom. Use warm colour palettes and soft lighting to complement the look. We suggest that ordering a sample of these products is the only way to appreciate their beautiful crystal-like effect.

Positano Blue Terrazzo SW75

Ì

Positano Grey Terrazzo SW76

Ì

Order your sample online at www.showerwall.co.uk or email samples@showerwall.co.uk.

Due to variations in the photographic and printing processes the colours shown may vary compared to the actual product. Please refer to our full disclaimer on page 10 for further information and advice.