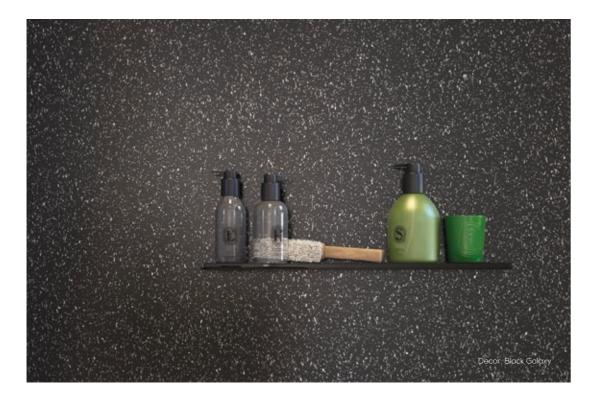

# Subtle shimmers to glistening quartz

These decors save their subtle magic until they see the light. Each lustrous decor has a unique glimmer, with glittering surfaces or tiny reflective flecks. We recommend ordering a sample of these products to realise their stunning shimmer effect.