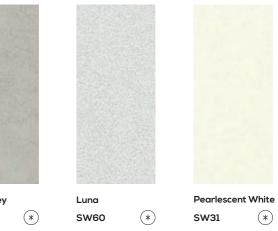

Pearl Grey SW29

The Mineral Collection

Order your sample online at **www.showerwall.co.uk** or email samples@showerwall.co.uk.

Due to variations in the photographic and printing processes the colours shown may vary compared to the actual product. Please refer to our full disclaimer on page 10 for further information and advice.