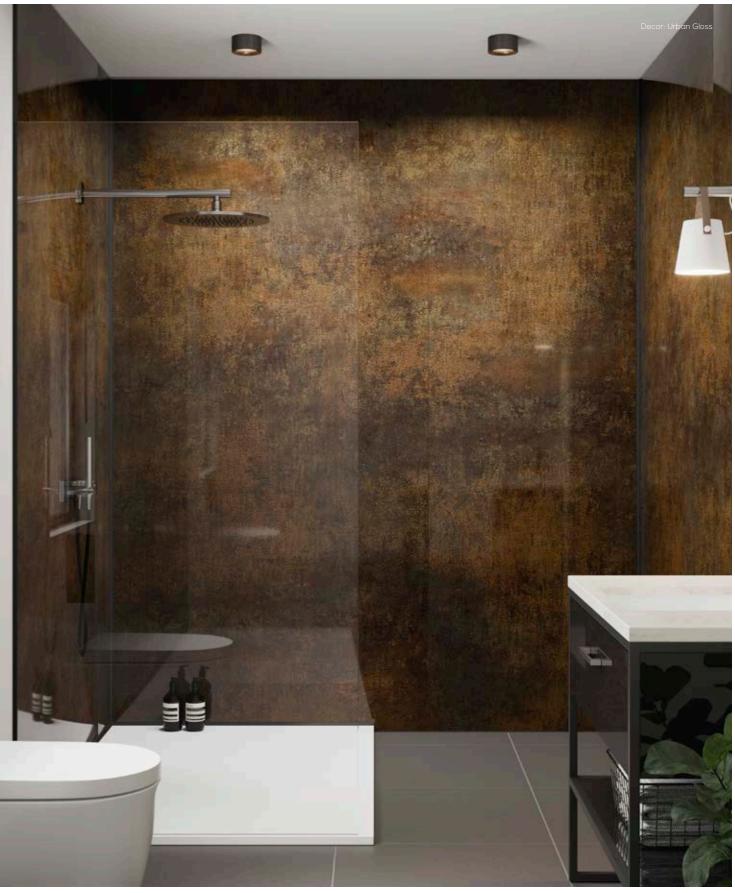

Aqua Ice White Gloss SW11 (\*) SW37 (\*)

Urban Gloss has a beautifully rich copper tone that offers warmth and luxury. Use natural furnishings or black statement features to complement the look.

Urban Gloss SW36 (\*)