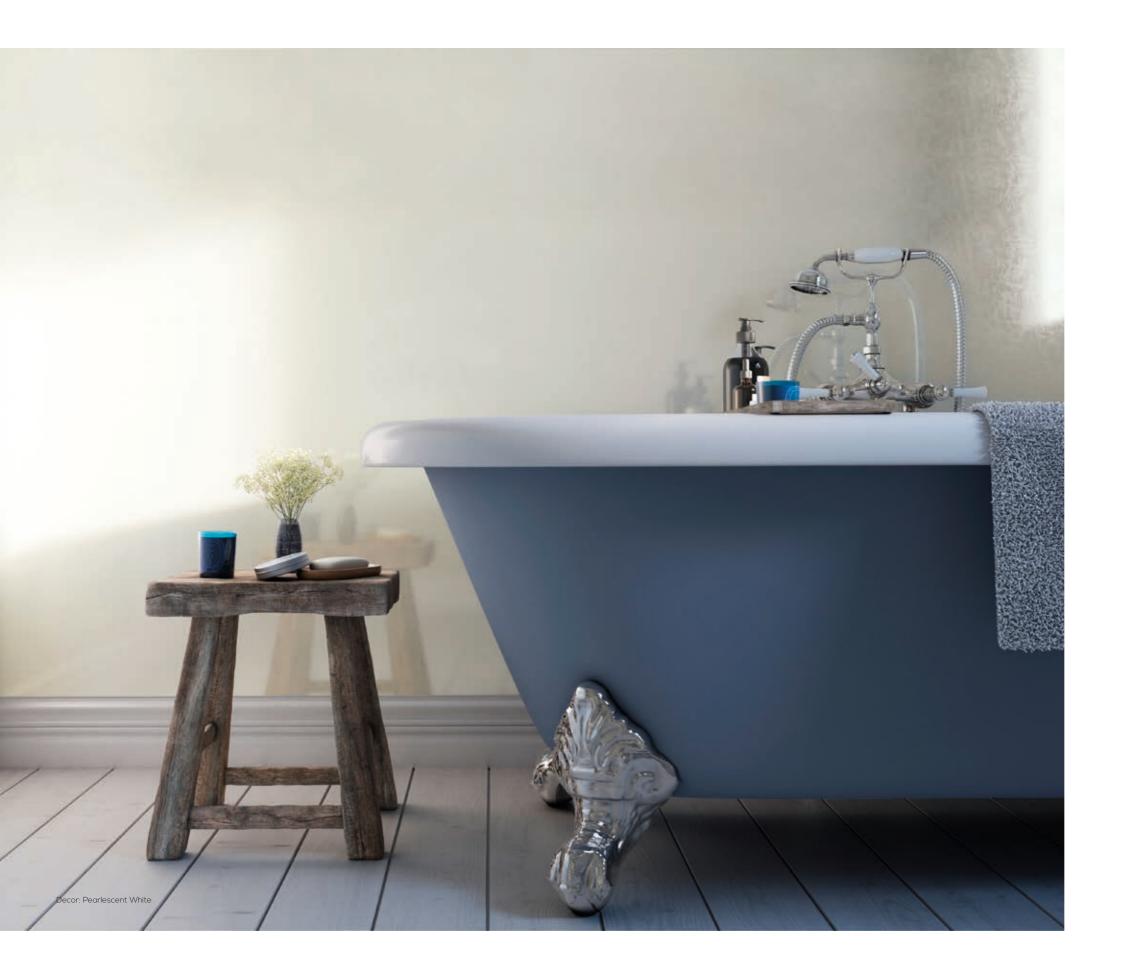

# Subtle shimmers to glistening quartz

These decors save their subtle magic until they see the light. Each lustrous decor has a unique glimmer, with glittering surfaces or tiny reflective flecks. We recommend ordering a sample of these products to realise their stunning shimmer effect.

# Subtle walls that flicker in the light

These decors also save their subtle magic until they see the light. Each lustrous decor has a unique glimmer, with glittering surfaces or tiny reflective flecks. We recommend ordering a sample of these products to realise their stunning shimmer effect.