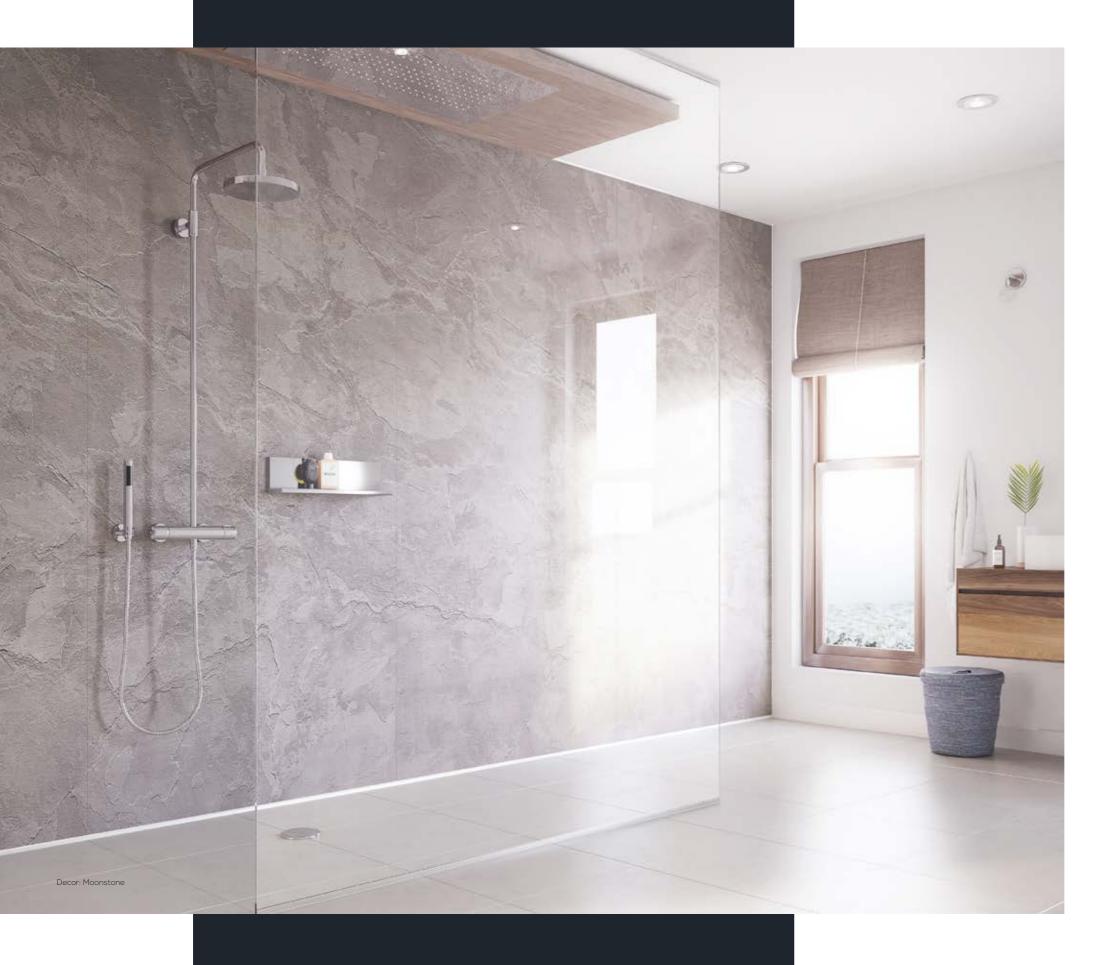

# Industrial walls with a contemporary warmth

A collection of understated and beautifully versatile contemporary decors. These designs meet the demand for bringing exterior looks to bathroom interiors.

Use warmer natural elements such as wood-look floors, potted plants, and flowers to complement the look.

Moonstone SW69

Urban Concrete SW48

White Charcoal SW70

Order your sample online at www.showerwall.co.uk or email samples@showerwall.co.uk.