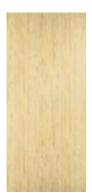

## Authentic feel and full of character

This diverse collection replicates coloured woodgrains for natural and airy walls. Linea White is our freshest approach with beautiful woodgrain detail, while Nautical Wood's watercolour-washed planks conjure memories of the seaside.

Linea White SW27

Order your sample online at www.showerwall.co.uk or email samples@showerwall.co.uk.

Due to variations in the photographic and printing processes the colours shown may vary compared to the actual product. Please refer to our full disclaimer on page 10 for further information and advice.