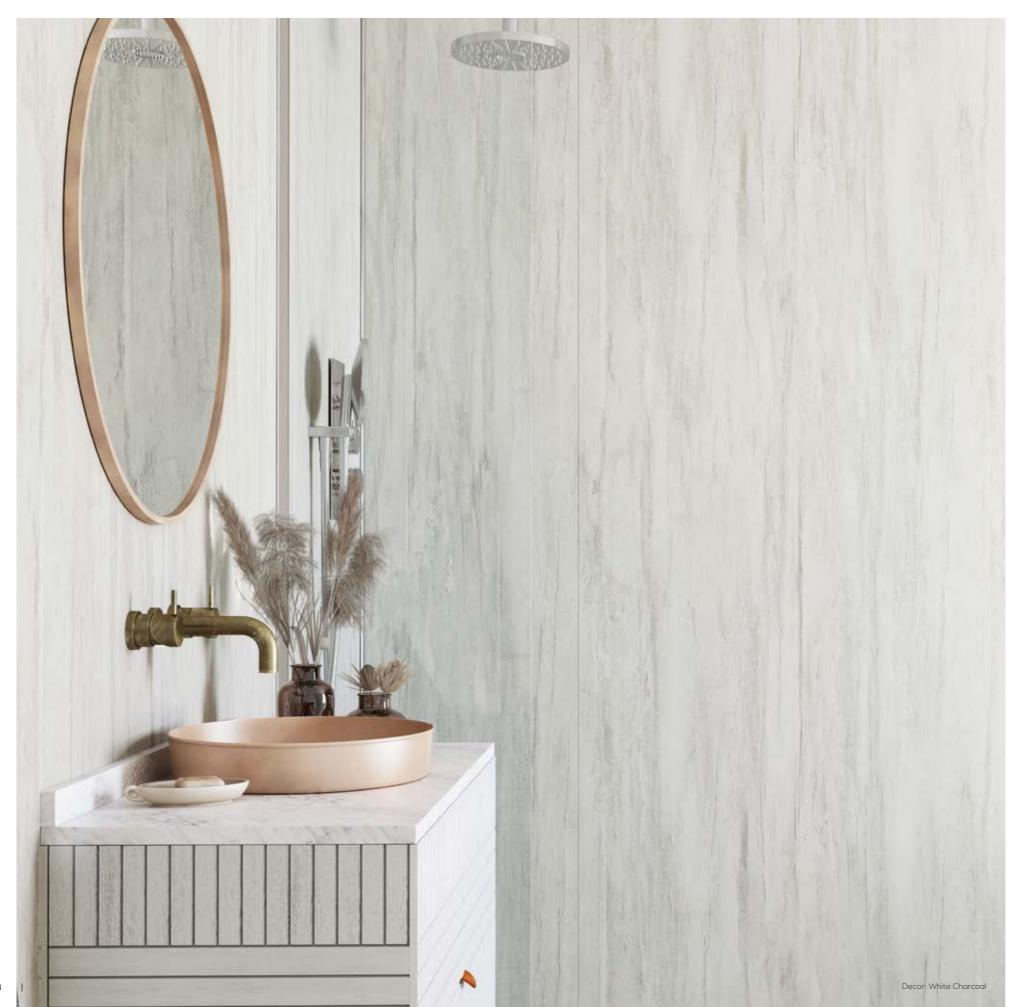

# Industrial walls with a contemporary warmth

A collection of understated and beautifully versatile contemporary decors. These designs meet the demand for bringing exterior looks to bathroom interiors.

Use warmer natural elements such as wood-look floors, potted plants, and flowers to complement the look.

Moonstone SW69

Urban Concrete SW48

White Charcoal SW70

Order your sample online at www.showerwall.co.uk or email samples@showerwall.co.uk.