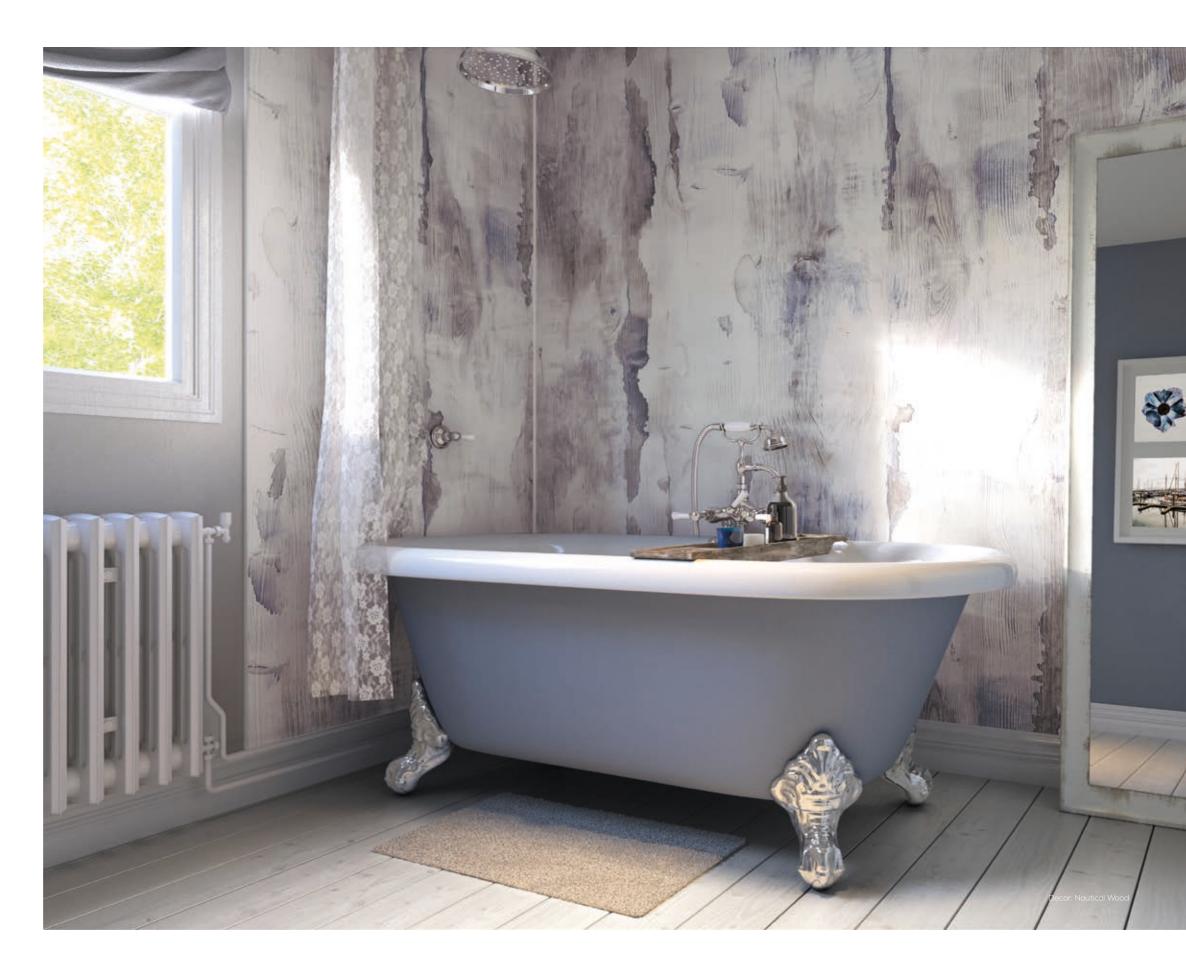

## Authentic feel and full of character

This diverse collection replicates coloured woodgrains for natural and airy walls. Linea White is our freshest approach with beautiful woodgrain detail, while Nautical Wood's watercolour-washed planks conjure memories of the seaside.