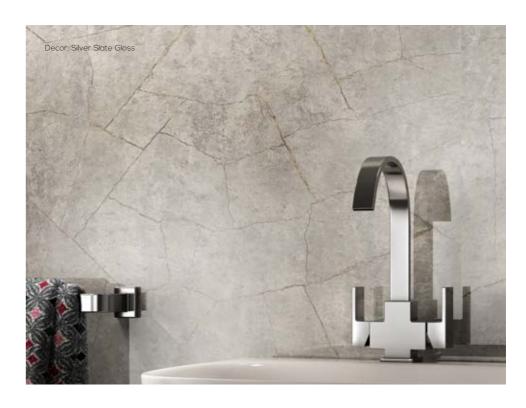

### Opulent metallic details on a rustic background

Understated and wonderfully luxurious, these designs offer a stylish alternative to conventional chrome. Embrace the elegance of the metallic trend. Pair these panels with gold or silver brassware and delicate foliage to complement the look.

Gold Slate Matt / Gloss SW73/ (\*) SW74

Cracked Grey

Order your sample online at www.showerwall.co.uk or email samples@showerwall.co.uk.

Due to variations in the photographic and printing processes the colours shown may vary compared to the actual product. Please refer to our full disclaimer on page 10 for further information and advice.