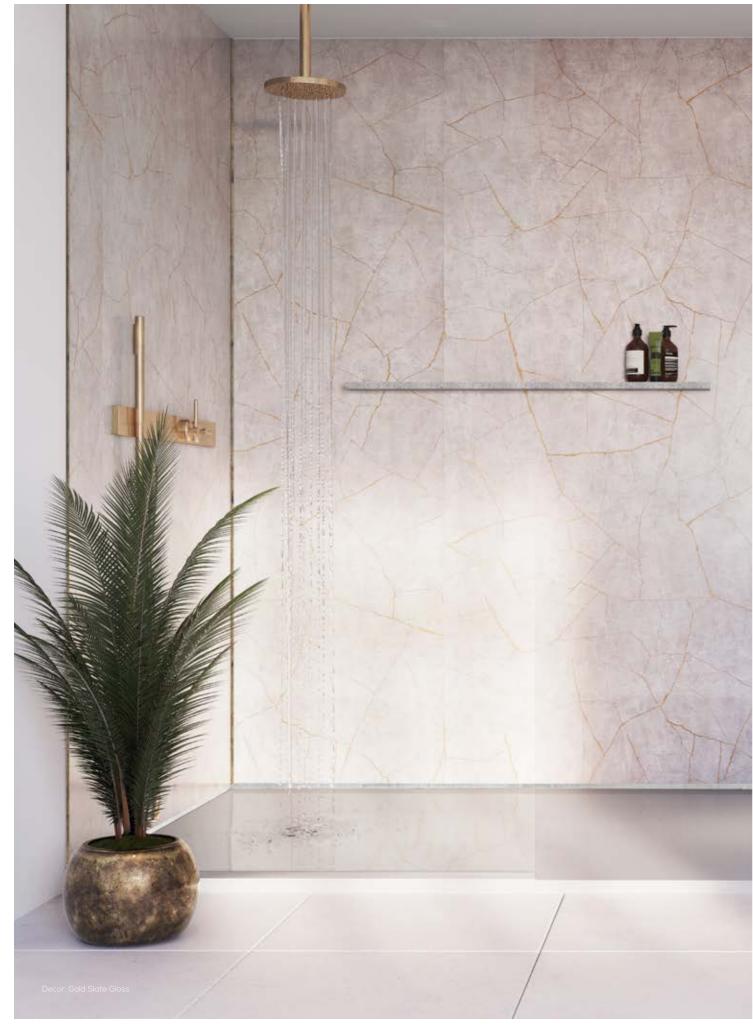

### Opulent metallic details on a rustic background

Understated and wonderfully luxurious, these designs offer a stylish alternative to conventional chrome. Embrace the elegance of the metallic trend. Pair these panels with gold or silver brassware and delicate foliage to complement the look.

Gold Slate Matt / Gloss SW73/ (\*) SW74

Cracked Grey

Order your sample online at www.showerwall.co.uk or email samples@showerwall.co.uk.

Due to variations in the photographic and printing processes the colours shown may vary compared to the actual product. Please refer to our full disclaimer on page 10 for further information and advice.