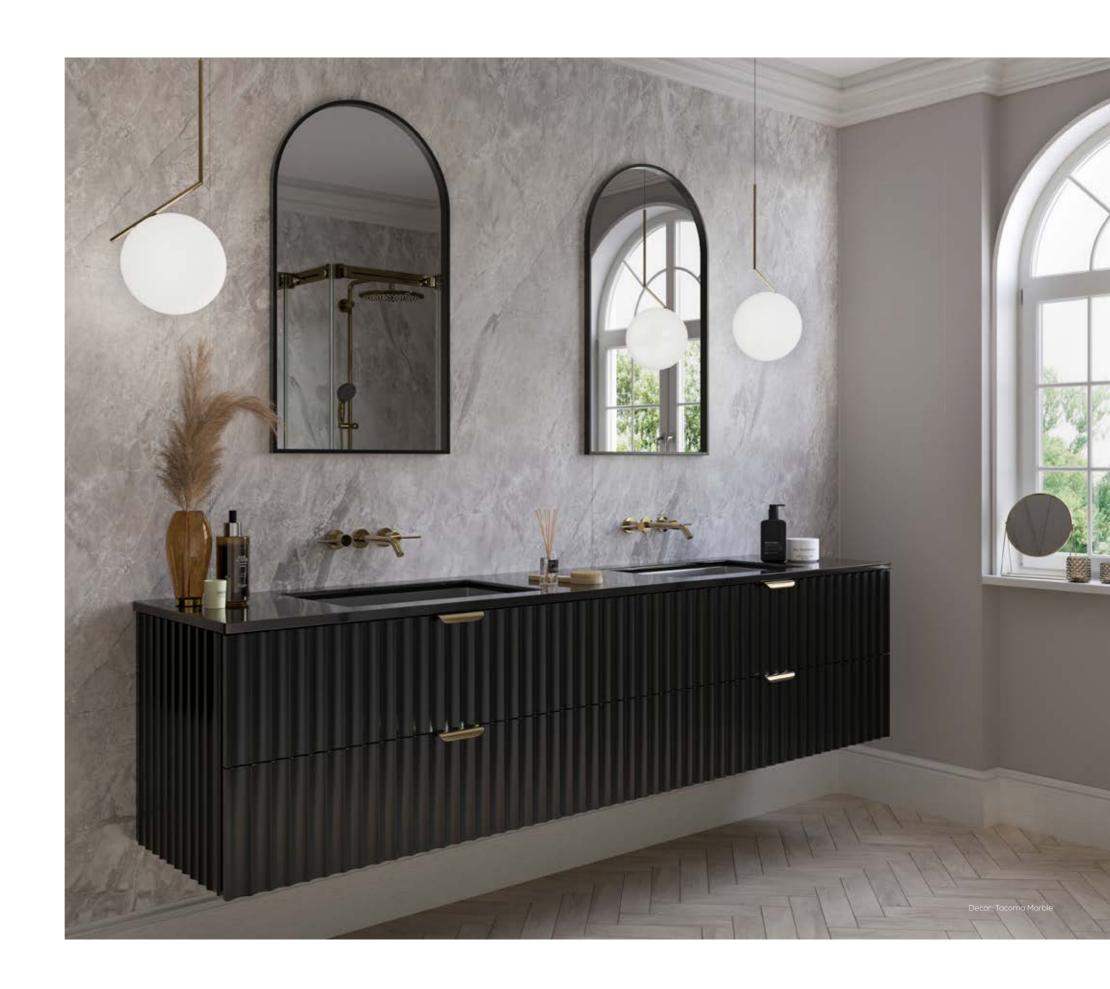

#### Smooth marbles in warm tones

These earth-toned marbles offer the beauty of a natural material within the practicality of a shower panel. With delicate veining throughout, these designs have subtle details that add depth and a lustre to a wall.

Cappuccino Marble SW24 (\*)

Tacoma Marble

Order your sample online at **www.showerwall.co.uk** or email samples@showerwall.co.uk.

Due to variations in the photographic and printing processes the colours shown may vary compared to the actual product. Please refer to our full disclaimer on page 10 for further information and advice.