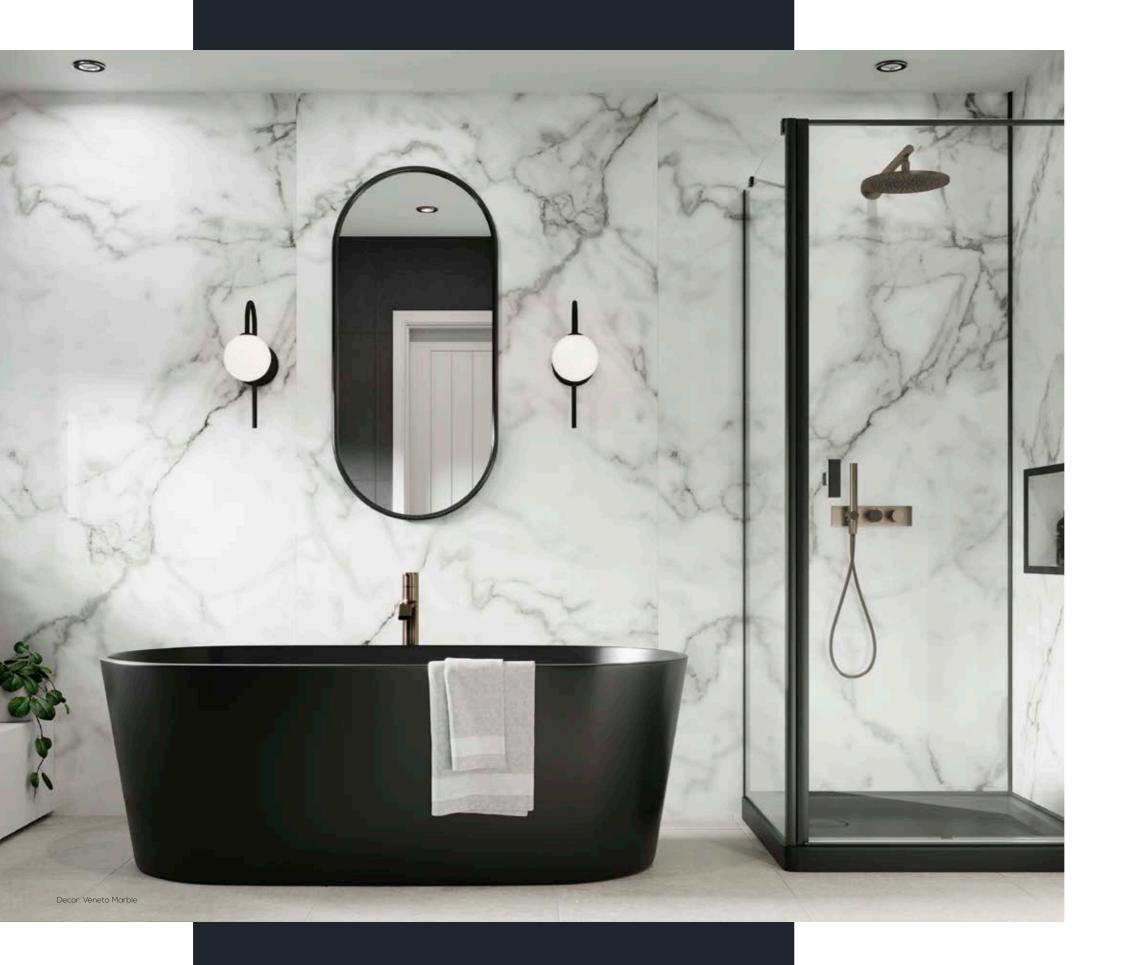

## Modern marbles with striking veins

Get the look of genuine marble with these distinctive designs to create a fusion between modern and classic. Timeless black marbles make a sophisticated space, while the striking white marbles with strong statement veins are an elegant addition to any bathroom. In particular, Lightning Marble's synchronised texture brings you closer to an authentic marble for an impressive feature wall.