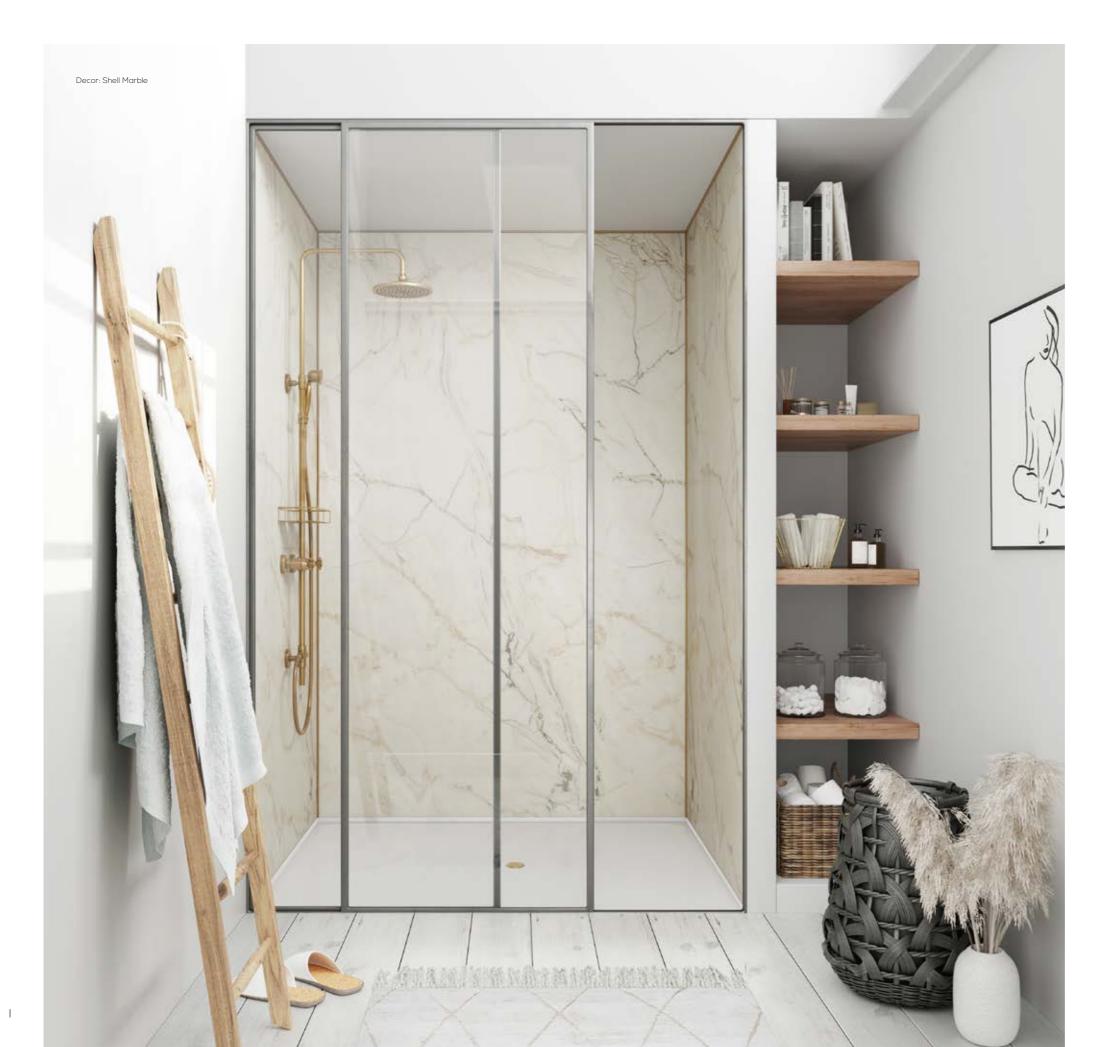

Order your sample online at www.showerwall.co.uk or email samples@showerwall.co.uk.

As shown in the image below, and throughout this brochure, seamless feature walls can be achieved using Proclick technology, please refer to page 76 for details.

Grey Volterra Gloss / Texture SW53 / \* (1) SW54

Shell Marble SW64

Ocean Marble SW65

Order your sample online at www.showerwall.co.uk or email samples@showerwall.co.uk.

Due to variations in the photographic and printing processes the colours shown may vary compared to the actual product. Please refer to our full disclaimer on page 10 for further information and advice.