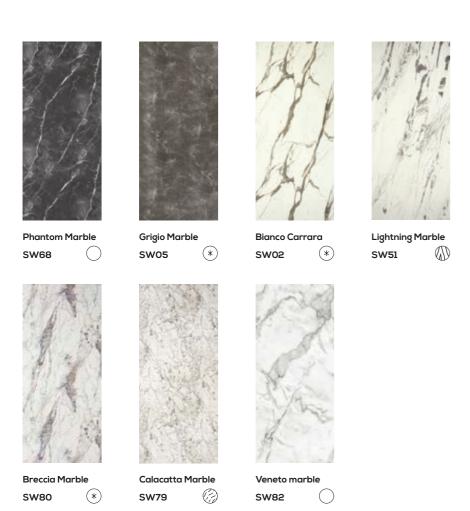

## Modern marbles with striking veins

Get the look of genuine marble with these distinctive designs to create a fusion between modern and classic. Timeless black marbles make a sophisticated space, while the striking white marbles with strong statement veins are an elegant addition to any bathroom. In particular, Lightning Marble's synchronised texture brings you closer to an authentic marble for an impressive feature wall.

Grey Volterra Gloss / Texture SW53 / \* (1) SW54

Shell Marble SW64

Ocean Marble SW65

Order your sample online at www.showerwall.co.uk or email samples@showerwall.co.uk.

Due to variations in the photographic and printing processes the colours shown may vary compared to the actual product. Please refer to our full disclaimer on page 10 for further information and advice.

Cappuccino Marble SW24 (\*)

Tacoma Marble

Order your sample online at **www.showerwall.co.uk** or email samples@showerwall.co.uk.

Due to variations in the photographic and printing processes the colours shown may vary compared to the actual product. Please refer to our full disclaimer on page 10 for further information and advice.