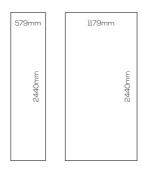

### **INTRODUCING OUR LAMINATE COLLECTIONS**

Square Cut Panels

### Proclick Panels

All Laminate panels are 10.5mm in thickness.