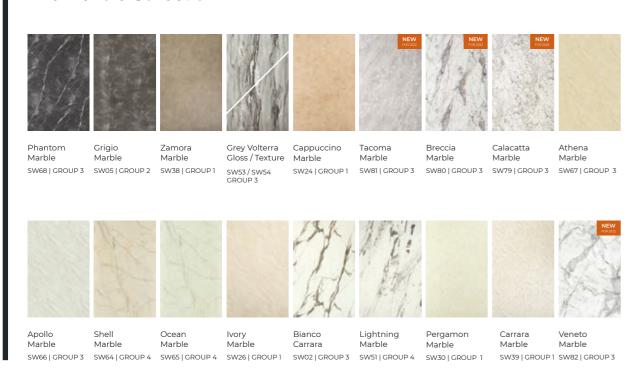

.

See our collections online using the Showerwall visualiser at **showerwall.co.uk/visualiser**.





### **INTRODUCING OUR LAMINATE COLLECTIONS**

Square Cut Panels



### Proclick Panels



All Laminate panels are 10.5mm in thickness.

### **PATTERN MATCH**

As each decor is designed to replicate organic materials it is often not possible to achieve a repeat pattern between two panels, particularly for decors replicating marble or stone.

### **SAMPLES**

Whilst images and swatches give a good indication of a decor, nothing compares to seeing how the real thing will work in your space. Order your sample online at www.showerwall.co.uk or email samples@showerwall.co.uk.

See our collections online using the Showerwall visualiser at showerwall.co.uk/visualiser.

### The Marble Collection



### **DISCLAIMER**

Due to variations in the photographic and printing processes the colours shown may vary compared to the actual product. Natural stone decors by design will vary to replicate natural stone variances. Decors such as Luna and Cracked Grey may have shade variance between individual panels. This is normal for these particular decors and not grounds for complaint. All panels, irrelevant of decor type, must be inspected carefully before installation. Any concerns raised must be clarified prior to installation. It is recommended that actual product samples and retailer displays are viewed prior to purchase. We reserve the right to amend the specification of the products shown without prior notice. ESOE.

### **The Quarry Collection**



SW33 | GROUP 1

















Matt /