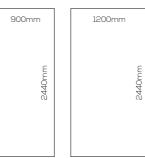

### **INTRODUCING OUR LAMINATE COLLECTIONS**

Square Cut Panels

### Proclick Panels

All Laminate panels are 10.5mm in thickness.